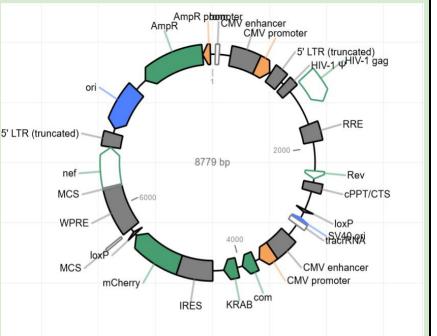

### Let us help you see the complete picture with *whole plasmid sequencing* for \$15/plasmid

#### Each plasmid is fully sequenced to high consensus accuracy

No primers needed

Results usually returned the day after receipt of Free shipping from your local dropbox

sample