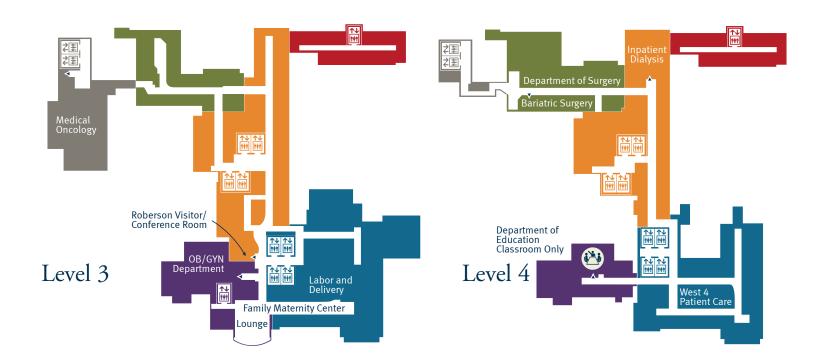

UR HIGHLAND

| Level 1                                                                | Area                   | Elevator                                                                                             | Level 2 (cont.)                                                           | Area                                                                                                              | Elevator             | Level 2 (cont.)                                                  | Area                                                 | Elevator         | Level 4                                              | Area         | Elevator       |
|------------------------------------------------------------------------|------------------------|------------------------------------------------------------------------------------------------------|---------------------------------------------------------------------------|-------------------------------------------------------------------------------------------------------------------|----------------------|------------------------------------------------------------------|------------------------------------------------------|------------------|------------------------------------------------------|--------------|----------------|
| Credit Union<br>Café / Highland Deli                                   |                        | Green                                                                                                | Emergency Department<br>Friends of Highland                               |                                                                                                                   | Blue<br>Red          | Outpatient Pharmacy Patient Relations                            |                                                      | Blue<br>Orange   | Bariatric Surgery Center Department of Education     |              | Gray<br>Blue   |
| Kennedy Conference Room                                                |                        | Orange<br>Orange                                                                                     | Gift Shop                                                                 |                                                                                                                   | Blue                 | Center for Perioperative                                         |                                                      | Gray             | (Classrooms Only)                                    |              | bioe           |
| Minor Surgery Center                                                   |                        | Green                                                                                                | Healing Garden                                                            |                                                                                                                   | Blue                 | Medicine                                                         |                                                      | Oldy             | Department of Surgery                                |              | Gray           |
| North Parking Lot<br>(Ground Floor)                                    |                        | Gray                                                                                                 | Health Information  Management                                            |                                                                                                                   | Green                | Ramp Garage<br>Social Work                                       | •                                                    | Blue<br>Red      | Inpatient Dialysis West 4 Patient Care Unit          | •            | Orange<br>Blue |
| Radiation Oncology                                                     |                        | Gray                                                                                                 | Health Sciences Library                                                   |                                                                                                                   | Red                  |                                                                  |                                                      |                  |                                                      |              |                |
| Highland Surgery Center                                                |                        | Blue                                                                                                 | Highland Foundation                                                       |                                                                                                                   | Orange               |                                                                  |                                                      |                  |                                                      |              |                |
| South Lot Surgical Discharge                                           |                        | Blue                                                                                                 | Highland Procedures Center                                                |                                                                                                                   | Gray                 |                                                                  |                                                      |                  | Level 5                                              | Area         | Elevator       |
| Support Services<br>Vending                                            | •                      | Gray<br>Orange                                                                                       | Human Resources Service Ctr.                                              |                                                                                                                   | Orange<br>Blue       | Level 3                                                          |                                                      | Elevator         | East 5 Patient Care Unit<br>West 5 Patient Care Unit | •            | Orange<br>Blue |
| Level 2                                                                | Area                   | Elevator                                                                                             | Inter-faith Chapel Main Lobby Medical Imaging Registration Breast Imaging |                                                                                                                   | Blue<br>Blue<br>Blue | Family Maternity Center<br>Greeting Desk/<br>Patient Information | •                                                    | Purple<br>Purple |                                                      | _            |                |
| ATM (Main Lobby)                                                       |                        | Blue                                                                                                 |                                                                           |                                                                                                                   | biue                 |                                                                  |                                                      |                  | Level 6                                              | Area Elevato |                |
| Administration Admissions Cardiology Cashier                           | Red Blue Orange Orange | CT Scan/Virtual Colonoscopy Diagnostic Radiology/X-ray Fluoroscopy/Upper Gl Interventional Radiology |                                                                           | Visitor/Family Lounge Labor and Delivery Maternity Patient Rooms Medical Oncology/Hematolog and Infusion Services | ey •                 | Purple<br>Purple<br>Purple<br>Gray                               | East 6 Patient Care Unit<br>West 6 Patient Care Unit | •                | Orange<br>Blue                                       |              |                |
| Coffee House                                                           |                        | Blue<br>Green                                                                                        | MRI Nuclear Medicine Ultra Sound Orthopaedics and Rehabilitation          | Blue                                                                                                              | OB/GYN Department    |                                                                  | Donala                                               | Level 7          | Area Elevator                                        |              |                |
| onference Rooms:<br>Collins Auditorium<br>Gleason Room<br>Calihan Room | •                      |                                                                                                      |                                                                           |                                                                                                                   |                      | Roberson Visitor/ Conference Room                                |                                                      | Purple<br>Purple | East 7 Patient Care Unit West 7 Patient Care Unit    | 7.000        | Orange         |