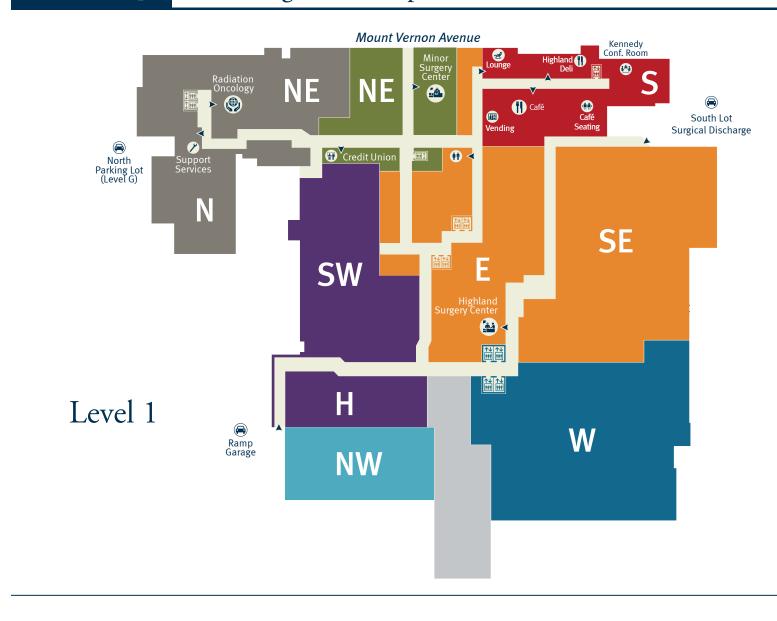

UR HIGHLAND

| Level 1                                                                | Area                   | Elevator                                                                                             | Level 2 (cont.)                                                           | Area                                                                                                              | Elevator             | Level 2 (cont.)                                                  | Area                                                 | Elevator         | Level 4                                              | Area         | Elevator       |
|------------------------------------------------------------------------|------------------------|------------------------------------------------------------------------------------------------------|---------------------------------------------------------------------------|-------------------------------------------------------------------------------------------------------------------|----------------------|------------------------------------------------------------------|------------------------------------------------------|------------------|------------------------------------------------------|--------------|----------------|
| Credit Union<br>Café / Highland Deli                                   |                        | Green                                                                                                | Emergency Department<br>Friends of Highland                               |                                                                                                                   | Blue<br>Red          | Outpatient Pharmacy Patient Relations                            |                                                      | Blue<br>Orange   | Bariatric Surgery Center Department of Education     |              | Gray<br>Blue   |
| Kennedy Conference Room                                                |                        | Orange<br>Orange                                                                                     | Gift Shop                                                                 |                                                                                                                   | Blue                 | Center for Perioperative                                         |                                                      | Gray             | (Classrooms Only)                                    |              | bioe           |
| Minor Surgery Center                                                   |                        | Green                                                                                                | Healing Garden                                                            |                                                                                                                   | Blue                 | Medicine                                                         |                                                      | Oldy             | Department of Surgery                                |              | Gray           |
| North Parking Lot<br>(Ground Floor)                                    |                        | Gray                                                                                                 | Health Information  Management                                            |                                                                                                                   | Green                | Ramp Garage<br>Social Work                                       | •                                                    | Blue<br>Red      | Inpatient Dialysis West 4 Patient Care Unit          | •            | Orange<br>Blue |
| Radiation Oncology                                                     |                        | Gray                                                                                                 | Health Sciences Library                                                   |                                                                                                                   | Red                  |                                                                  |                                                      |                  |                                                      |              |                |
| Highland Surgery Center                                                |                        | Blue                                                                                                 | Highland Foundation                                                       |                                                                                                                   | Orange               |                                                                  |                                                      |                  |                                                      |              |                |
| South Lot Surgical Discharge                                           |                        | Blue                                                                                                 | Highland Procedures Center                                                |                                                                                                                   | Gray                 |                                                                  |                                                      |                  | Level 5                                              | Area         | Elevator       |
| Support Services<br>Vending                                            | •                      | Gray<br>Orange                                                                                       | Human Resources Service Ctr.                                              |                                                                                                                   | Orange<br>Blue       | Level 3                                                          |                                                      | Elevator         | East 5 Patient Care Unit<br>West 5 Patient Care Unit | •            | Orange<br>Blue |
| Level 2                                                                | Area                   | Elevator                                                                                             | Inter-faith Chapel Main Lobby Medical Imaging Registration Breast Imaging |                                                                                                                   | Blue<br>Blue<br>Blue | Family Maternity Center<br>Greeting Desk/<br>Patient Information | •                                                    | Purple<br>Purple |                                                      | _            |                |
| ATM (Main Lobby)                                                       |                        | Blue                                                                                                 |                                                                           |                                                                                                                   | biue                 |                                                                  |                                                      |                  | Level 6                                              | Area Elevato |                |
| Administration Admissions Cardiology Cashier                           | Red Blue Orange Orange | CT Scan/Virtual Colonoscopy Diagnostic Radiology/X-ray Fluoroscopy/Upper Gl Interventional Radiology |                                                                           | Visitor/Family Lounge Labor and Delivery Maternity Patient Rooms Medical Oncology/Hematolog and Infusion Services | ey •                 | Purple<br>Purple<br>Purple<br>Gray                               | East 6 Patient Care Unit<br>West 6 Patient Care Unit | •                | Orange<br>Blue                                       |              |                |
| Coffee House                                                           |                        | Blue<br>Green                                                                                        | MRI Nuclear Medicine Ultra Sound Orthopaedics and Rehabilitation          | Blue                                                                                                              | OB/GYN Department    |                                                                  | Donala                                               | Level 7          | Area Elevator                                        |              |                |
| onference Rooms:<br>Collins Auditorium<br>Gleason Room<br>Calihan Room | •                      |                                                                                                      |                                                                           |                                                                                                                   |                      | Roberson Visitor/ Conference Room                                |                                                      | Purple<br>Purple | East 7 Patient Care Unit West 7 Patient Care Unit    | 7.000        | Orange         |