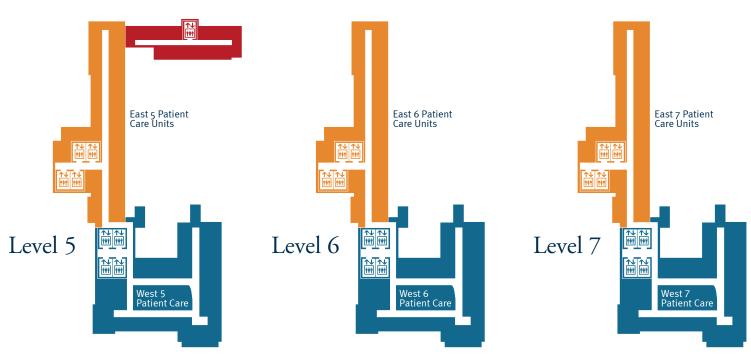

UR HIGHLAND

| Level 1                                                                | Area                   | Elevator                                                                                             | Level 2 (cont.)                                                           | Area                                                                                                              | Elevator             | Level 2 (cont.)                                                  | Area                                                 | Elevator         | Level 4                                              | Area         | Elevator       |
|------------------------------------------------------------------------|------------------------|------------------------------------------------------------------------------------------------------|---------------------------------------------------------------------------|-------------------------------------------------------------------------------------------------------------------|----------------------|------------------------------------------------------------------|------------------------------------------------------|------------------|------------------------------------------------------|--------------|----------------|
| Credit Union<br>Café / Highland Deli                                   |                        | Green                                                                                                | Emergency Department<br>Friends of Highland                               |                                                                                                                   | Blue<br>Red          | Outpatient Pharmacy Patient Relations                            |                                                      | Blue<br>Orange   | Bariatric Surgery Center Department of Education     |              | Gray<br>Blue   |
| Kennedy Conference Room                                                |                        | Orange<br>Orange                                                                                     | Gift Shop                                                                 |                                                                                                                   | Blue                 | Center for Perioperative                                         |                                                      | Gray             | (Classrooms Only)                                    |              | bioe           |
| Minor Surgery Center                                                   |                        | Green                                                                                                | Healing Garden                                                            |                                                                                                                   | Blue                 | Medicine                                                         |                                                      | Oldy             | Department of Surgery                                |              | Gray           |
| North Parking Lot<br>(Ground Floor)                                    |                        | Gray                                                                                                 | Health Information  Management                                            |                                                                                                                   | Green                | Ramp Garage<br>Social Work                                       | •                                                    | Blue<br>Red      | Inpatient Dialysis West 4 Patient Care Unit          | •            | Orange<br>Blue |
| Radiation Oncology                                                     |                        | Gray                                                                                                 | Health Sciences Library                                                   |                                                                                                                   | Red                  |                                                                  |                                                      |                  |                                                      |              |                |
| Highland Surgery Center                                                |                        | Blue                                                                                                 | Highland Foundation                                                       |                                                                                                                   | Orange               |                                                                  |                                                      |                  |                                                      |              |                |
| South Lot Surgical Discharge                                           |                        | Blue                                                                                                 | Highland Procedures Center                                                |                                                                                                                   | Gray                 |                                                                  |                                                      |                  | Level 5                                              | Area         | Elevator       |
| Support Services<br>Vending                                            | •                      | Gray<br>Orange                                                                                       | Human Resources Service Ctr.                                              |                                                                                                                   | Orange<br>Blue       | Level 3                                                          |                                                      | Elevator         | East 5 Patient Care Unit<br>West 5 Patient Care Unit | •            | Orange<br>Blue |
| Level 2                                                                | Area                   | Elevator                                                                                             | Inter-faith Chapel Main Lobby Medical Imaging Registration Breast Imaging |                                                                                                                   | Blue<br>Blue<br>Blue | Family Maternity Center<br>Greeting Desk/<br>Patient Information | •                                                    | Purple<br>Purple |                                                      | _            |                |
| ATM (Main Lobby)                                                       |                        | Blue                                                                                                 |                                                                           |                                                                                                                   | biue                 |                                                                  |                                                      |                  | Level 6                                              | Area Elevato |                |
| Administration Admissions Cardiology Cashier                           | Red Blue Orange Orange | CT Scan/Virtual Colonoscopy Diagnostic Radiology/X-ray Fluoroscopy/Upper Gl Interventional Radiology |                                                                           | Visitor/Family Lounge Labor and Delivery Maternity Patient Rooms Medical Oncology/Hematolog and Infusion Services | ey •                 | Purple<br>Purple<br>Purple<br>Gray                               | East 6 Patient Care Unit<br>West 6 Patient Care Unit | •                | Orange<br>Blue                                       |              |                |
| Coffee House                                                           |                        | Blue<br>Green                                                                                        | MRI Nuclear Medicine Ultra Sound Orthopaedics and Rehabilitation          | Blue                                                                                                              | OB/GYN Department    |                                                                  | Donala                                               | Level 7          | Area Elevator                                        |              |                |
| onference Rooms:<br>Collins Auditorium<br>Gleason Room<br>Calihan Room | •                      |                                                                                                      |                                                                           |                                                                                                                   |                      | Roberson Visitor/ Conference Room                                |                                                      | Purple<br>Purple | East 7 Patient Care Unit West 7 Patient Care Unit    | 7.000        | Orange         |