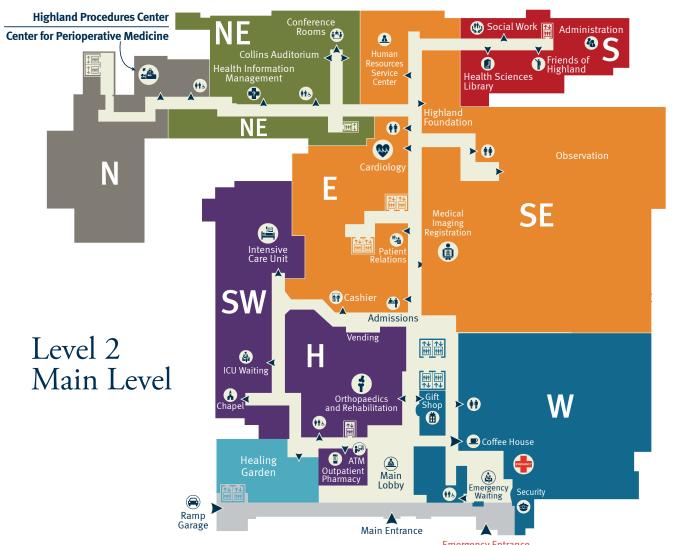

UR HIGHLAND

| Level 1                                                                | Area                   | Elevator                                                                                             | Level 2 (cont.)                                                           | Area                                                                                                              | Elevator             | Level 2 (cont.)                                                  | Area                                                 | Elevator         | Level 4                                              | Area         | Elevator       |
|------------------------------------------------------------------------|------------------------|------------------------------------------------------------------------------------------------------|---------------------------------------------------------------------------|-------------------------------------------------------------------------------------------------------------------|----------------------|------------------------------------------------------------------|------------------------------------------------------|------------------|------------------------------------------------------|--------------|----------------|
| Credit Union<br>Café / Highland Deli                                   |                        | Green                                                                                                | Emergency Department<br>Friends of Highland                               |                                                                                                                   | Blue<br>Red          | Outpatient Pharmacy Patient Relations                            |                                                      | Blue<br>Orange   | Bariatric Surgery Center Department of Education     |              | Gray<br>Blue   |
| Kennedy Conference Room                                                |                        | Orange<br>Orange                                                                                     | Gift Shop                                                                 |                                                                                                                   | Blue                 | Center for Perioperative                                         |                                                      | Gray             | (Classrooms Only)                                    |              | bioe           |
| Minor Surgery Center                                                   |                        | Green                                                                                                | Healing Garden                                                            |                                                                                                                   | Blue                 | Medicine                                                         |                                                      | Oldy             | Department of Surgery                                |              | Gray           |
| North Parking Lot<br>(Ground Floor)                                    |                        | Gray                                                                                                 | Health Information  Management                                            |                                                                                                                   | Green                | Ramp Garage<br>Social Work                                       | •                                                    | Blue<br>Red      | Inpatient Dialysis West 4 Patient Care Unit          | •            | Orange<br>Blue |
| Radiation Oncology                                                     |                        | Gray                                                                                                 | Health Sciences Library                                                   |                                                                                                                   | Red                  |                                                                  |                                                      |                  |                                                      |              |                |
| Highland Surgery Center                                                |                        | Blue                                                                                                 | Highland Foundation                                                       |                                                                                                                   | Orange               |                                                                  |                                                      |                  |                                                      |              |                |
| South Lot Surgical Discharge                                           |                        | Blue                                                                                                 | Highland Procedures Center                                                |                                                                                                                   | Gray                 |                                                                  |                                                      |                  | Level 5                                              | Area         | Elevator       |
| Support Services<br>Vending                                            | •                      | Gray<br>Orange                                                                                       | Human Resources Service Ctr.                                              |                                                                                                                   | Orange<br>Blue       | Level 3                                                          |                                                      | Elevator         | East 5 Patient Care Unit<br>West 5 Patient Care Unit | •            | Orange<br>Blue |
| Level 2                                                                | Area                   | Elevator                                                                                             | Inter-faith Chapel Main Lobby Medical Imaging Registration Breast Imaging |                                                                                                                   | Blue<br>Blue<br>Blue | Family Maternity Center<br>Greeting Desk/<br>Patient Information | •                                                    | Purple<br>Purple |                                                      | _            |                |
| ATM (Main Lobby)                                                       |                        | Blue                                                                                                 |                                                                           |                                                                                                                   | biue                 |                                                                  |                                                      |                  | Level 6                                              | Area Elevato |                |
| Administration Admissions Cardiology Cashier                           | Red Blue Orange Orange | CT Scan/Virtual Colonoscopy Diagnostic Radiology/X-ray Fluoroscopy/Upper Gl Interventional Radiology |                                                                           | Visitor/Family Lounge Labor and Delivery Maternity Patient Rooms Medical Oncology/Hematolog and Infusion Services | ey •                 | Purple<br>Purple<br>Purple<br>Gray                               | East 6 Patient Care Unit<br>West 6 Patient Care Unit | •                | Orange<br>Blue                                       |              |                |
| Coffee House                                                           |                        | Blue<br>Green                                                                                        | MRI Nuclear Medicine Ultra Sound Orthopaedics and Rehabilitation          | Blue                                                                                                              | OB/GYN Department    |                                                                  | Donala                                               | Level 7          | Area Elevator                                        |              |                |
| onference Rooms:<br>Collins Auditorium<br>Gleason Room<br>Calihan Room | •                      |                                                                                                      |                                                                           |                                                                                                                   |                      | Roberson Visitor/ Conference Room                                |                                                      | Purple<br>Purple | East 7 Patient Care Unit West 7 Patient Care Unit    | 7.000        | Orange         |