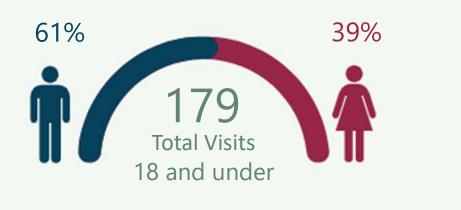

## Outpatient Rehabilitation Pediatric Patient Outcomes 2023

**Conditions Treated** 

Program Overview

Average Age Brain Injury/Stroke

Patient Survey Responses

98% I worked on activities that were meaningful to my recovery98% Felt listened to by my outpatient therapy team97% Satisfied with Outpatient Therapy Services