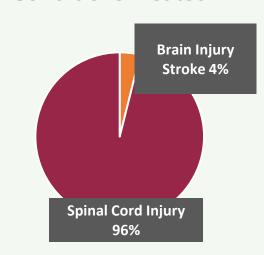

## Program Overview Conditions Treated

## 61

Average Age Brain Injury/Stroke

## Patient Survey Responses

93% Worked on activities that were meaningful to my recovery

95% Felt listened to by my outpatient therapy team

92% Felt outpatient therapy services were initiated and received in a timely and efficient manner

94% Satisfied with Outpatient Therapy Services

92% Would recommend URMC Outpatient Department of Physical Medicine and Rehabilitation



Average Age Spinal Cord Injury



## Outpatient Rehabilitation Pediatric Patient Outcomes 2023

**Conditions Treated** 

Program Overview







Average Age Brain Injury/Stroke

Patient Survey Responses

98% I worked on activities that were meaningful to my recovery98% Felt listened to by my outpatient therapy team97% Satisfied with Outpatient Therapy Services



Average Age Spinal Cord Injury