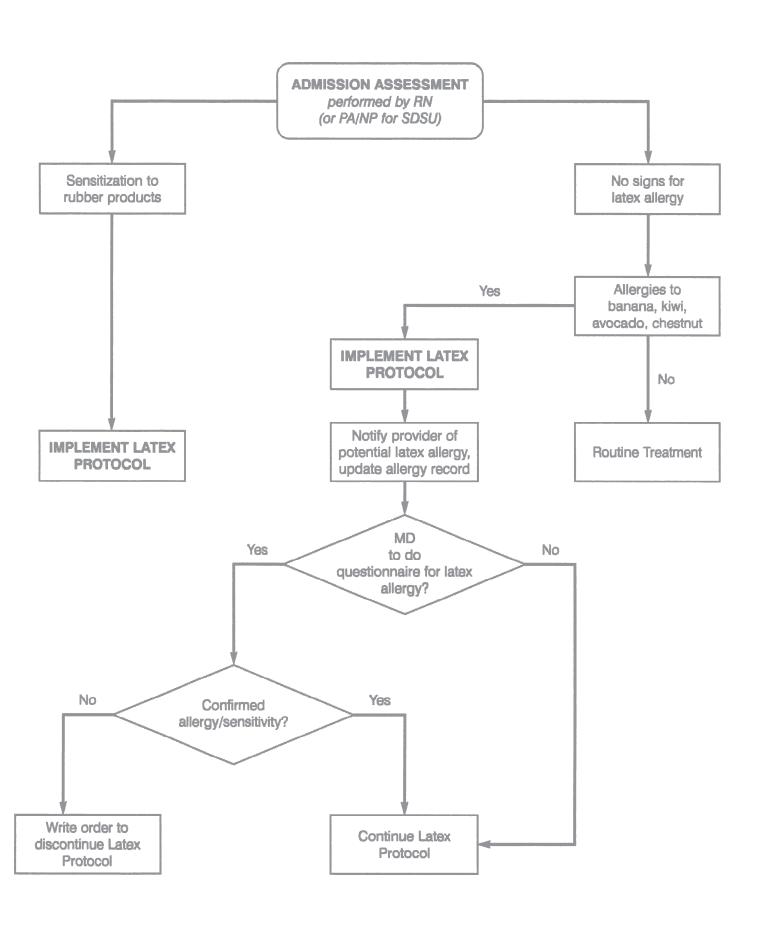

## Bring this form with you to the hospital - DO NOT MAIL

| <i>.</i>                                                                                                                                  |                                                    |                                            |                                                                                         |                                                                                                                                                                                                                                                                                                                                                                                                                                                                                                                                         |
|-------------------------------------------------------------------------------------------------------------------------------------------|----------------------------------------------------|--------------------------------------------|-----------------------------------------------------------------------------------------|-----------------------------------------------------------------------------------------------------------------------------------------------------------------------------------------------------------------------------------------------------------------------------------------------------------------------------------------------------------------------------------------------------------------------------------------------------------------------------------------------------------------------------------------|
| Allergies: Drug/Foods (eggs/nuts)                                                                                                         |                                                    | List Reactions/<br>Side Effects            | Other Allergies                                                                         | List Reactions/<br>Side Effects                                                                                                                                                                                                                                                                                                                                                                                                                                                                                                         |
| □ None                                                                                                                                    |                                                    |                                            | Latex/Rubber Product                                                                    | S                                                                                                                                                                                                                                                                                                                                                                                                                                                                                                                                       |
|                                                                                                                                           |                                                    |                                            | (banana, kiwi, avocado, chestnut)                                                       |                                                                                                                                                                                                                                                                                                                                                                                                                                                                                                                                         |
|                                                                                                                                           |                                                    |                                            | □ None                                                                                  |                                                                                                                                                                                                                                                                                                                                                                                                                                                                                                                                         |
|                                                                                                                                           |                                                    |                                            | Iodine (Contrast dye,                                                                   |                                                                                                                                                                                                                                                                                                                                                                                                                                                                                                                                         |
|                                                                                                                                           |                                                    |                                            | Shellfish)                                                                              |                                                                                                                                                                                                                                                                                                                                                                                                                                                                                                                                         |
|                                                                                                                                           |                                                    |                                            | □ None                                                                                  |                                                                                                                                                                                                                                                                                                                                                                                                                                                                                                                                         |
| Date of Pneumovax vaccine                                                                                                                 |                                                    |                                            | Seasonal/                                                                               |                                                                                                                                                                                                                                                                                                                                                                                                                                                                                                                                         |
| Date of Influenza vaccine                                                                                                                 |                                                    |                                            | Environmental/Animal                                                                    |                                                                                                                                                                                                                                                                                                                                                                                                                                                                                                                                         |
| If any allergies, apply red al                                                                                                            |                                                    |                                            | Tor latex allergy, refer t                                                              | to algorithm on back                                                                                                                                                                                                                                                                                                                                                                                                                                                                                                                    |
|                                                                                                                                           | nergy bracelet                                     |                                            | or latex allergy, refer t                                                               | o algorithin on back                                                                                                                                                                                                                                                                                                                                                                                                                                                                                                                    |
| ☐ Patient is Breastfeeding                                                                                                                |                                                    |                                            |                                                                                         |                                                                                                                                                                                                                                                                                                                                                                                                                                                                                                                                         |
| ☐ Patient is Pregnant<br>—                                                                                                                |                                                    | Height:                                    | ft/inches                                                                               | cm                                                                                                                                                                                                                                                                                                                                                                                                                                                                                                                                      |
| Taking no medications at                                                                                                                  |                                                    | Weight:                                    | lbs                                                                                     | kg                                                                                                                                                                                                                                                                                                                                                                                                                                                                                                                                      |
| Unable to obtain medication                                                                                                               | •                                                  |                                            | ☐ Patient ☐ Spouse                                                                      | ☐ Wallet Card                                                                                                                                                                                                                                                                                                                                                                                                                                                                                                                           |
| Reason:                                                                                                                                   |                                                    | Source:                                    | ☐ Brought medications                                                                   |                                                                                                                                                                                                                                                                                                                                                                                                                                                                                                                                         |
|                                                                                                                                           |                                                    |                                            | ☐ Other (Specify):                                                                      |                                                                                                                                                                                                                                                                                                                                                                                                                                                                                                                                         |
| Facility/patient list attached                                                                                                            |                                                    |                                            |                                                                                         |                                                                                                                                                                                                                                                                                                                                                                                                                                                                                                                                         |
| Pharmacy used:                                                                                                                            |                                                    |                                            | erified with prescriptions                                                              |                                                                                                                                                                                                                                                                                                                                                                                                                                                                                                                                         |
|                                                                                                                                           |                                                    | Medications s                              | sent: $\square$ home $\square$ to p                                                     | harmacy $\square$ not prese                                                                                                                                                                                                                                                                                                                                                                                                                                                                                                             |
|                                                                                                                                           |                                                    |                                            |                                                                                         |                                                                                                                                                                                                                                                                                                                                                                                                                                                                                                                                         |
| PLEASE LIST ALL MEDICA                                                                                                                    | TIONS YOU ARE C                                    | URRENTLY TAKING (                          |                                                                                         | s, Over-The-Counter,<br>Oxygen)                                                                                                                                                                                                                                                                                                                                                                                                                                                                                                         |
| PLEASE LIST ALL MEDICA                                                                                                                    | TIONS YOU ARE C                                    | URRENTLY TAKING (                          | Including Prescriptions                                                                 | s, Over-The-Counter,                                                                                                                                                                                                                                                                                                                                                                                                                                                                                                                    |
| PLEASE LIST ALL MEDICA<br>Herbals, Patch                                                                                                  | ATIONS YOU ARE C<br>hes, Inhalers, Eye D           | URRENTLY TAKING (<br>Props, Supplements, \ | Including Prescriptions<br>/itamins, Aspirin and C<br>Last Taken Date/Time              | s, Over-The-Counter,<br>Oxygen) DISCHARGE (Outpatient Only<br>Completed by Provider                                                                                                                                                                                                                                                                                                                                                                                                                                                     |
| PLEASE LIST ALL MEDICA<br>Herbals, Patch                                                                                                  | ATIONS YOU ARE C<br>hes, Inhalers, Eye D           | URRENTLY TAKING (<br>Props, Supplements, \ | Including Prescriptions<br>/itamins, Aspirin and C<br>Last Taken Date/Time              | s, Over-The-Counter,<br>Oxygen) DISCHARGE (Outpatient Only<br>Completed by Provider<br>Date/Time:                                                                                                                                                                                                                                                                                                                                                                                                                                       |
| PLEASE LIST ALL MEDICA<br>Herbals, Patch                                                                                                  | ATIONS YOU ARE C<br>hes, Inhalers, Eye D           | URRENTLY TAKING (<br>Props, Supplements, \ | Including Prescriptions /itamins, Aspirin and C Last Taken Date/Time COMPLETED BY NURSE | DISCHARGE (Outpatient Only Completed by Provider Date/Time:  C DC N R  C DC N R                                                                                                                                                                                                                                                                                                                                                                                                                                                         |
| PLEASE LIST ALL MEDICA<br>Herbals, Patch                                                                                                  | ATIONS YOU ARE C<br>hes, Inhalers, Eye D           | URRENTLY TAKING (<br>Props, Supplements, \ | Including Prescriptions /itamins, Aspirin and C Last Taken Date/Time COMPLETED BY NURSE | DISCHARGE (Outpatient Onlicompleted by Provider Date/Time:  C DC N R                                                                                                                                                                                                                                                                                                                                                                                                                                                                    |
| PLEASE LIST ALL MEDICA<br>Herbals, Patch                                                                                                  | ATIONS YOU ARE C<br>hes, Inhalers, Eye D           | URRENTLY TAKING (<br>Props, Supplements, \ | Including Prescriptions /itamins, Aspirin and C Last Taken Date/Time COMPLETED BY NURSE | Discharge (Outpatient Only Completed by Provider Date/Time:  C DC N R  C DC N R  C DC N R                                                                                                                                                                                                                                                                                                                                                                                                                                               |
| PLEASE LIST ALL MEDICA<br>Herbals, Patch                                                                                                  | ATIONS YOU ARE C<br>hes, Inhalers, Eye D           | URRENTLY TAKING (<br>Props, Supplements, \ | Including Prescriptions /itamins, Aspirin and C Last Taken Date/Time COMPLETED BY NURSE | S, Over-The-Counter, Oxygen)  DISCHARGE (Outpatient Only Completed by Provider Date/Time:  C DC N R                                                                                                                                                                                                                                                                                                                                                                                   |
| PLEASE LIST ALL MEDICA<br>Herbals, Patch                                                                                                  | ATIONS YOU ARE C<br>hes, Inhalers, Eye D           | URRENTLY TAKING (<br>Props, Supplements, \ | Including Prescriptions /itamins, Aspirin and C Last Taken Date/Time COMPLETED BY NURSE | S, Over-The-Counter, Oxygen)  DISCHARGE (Outpatient Only Completed by Provider Date/Time:  C DC N R                                                                                                                                                                                                                                                                                                                                                     |
| PLEASE LIST ALL MEDICA<br>Herbals, Patch                                                                                                  | ATIONS YOU ARE C<br>hes, Inhalers, Eye D           | URRENTLY TAKING (<br>Props, Supplements, \ | Including Prescriptions /itamins, Aspirin and C Last Taken Date/Time COMPLETED BY NURSE | S, Over-The-Counter, Oxygen)  DISCHARGE (Outpatient Only Completed by Provider Date/Time:  C DC N R                                                                                                                                                                                                                                                                                                                                 |
| PLEASE LIST ALL MEDICA<br>Herbals, Patcl                                                                                                  | ATIONS YOU ARE C<br>hes, Inhalers, Eye D           | URRENTLY TAKING (<br>Props, Supplements, \ | Including Prescriptions /itamins, Aspirin and C Last Taken Date/Time COMPLETED BY NURSE | S, Over-The-Counter, Oxygen)  DISCHARGE (Outpatient Only Completed by Provider Date/Time:  C DC N R                                                                                                                                                                                                                                                                                                             |
| PLEASE LIST ALL MEDICA<br>Herbals, Patch                                                                                                  | ATIONS YOU ARE C<br>hes, Inhalers, Eye D           | URRENTLY TAKING (<br>Props, Supplements, \ | Including Prescriptions /itamins, Aspirin and C Last Taken Date/Time COMPLETED BY NURSE | S, Over-The-Counter, Oxygen)  DISCHARGE (Outpatient Only Completed by Provider Date/Time:  C DC N R                                                                                                                                                                                                                                                                               |
| PLEASE LIST ALL MEDICA<br>Herbals, Patch                                                                                                  | ATIONS YOU ARE C<br>hes, Inhalers, Eye D           | URRENTLY TAKING (<br>Props, Supplements, \ | Including Prescriptions /itamins, Aspirin and C Last Taken Date/Time COMPLETED BY NURSE | S, Over-The-Counter, Oxygen)  DISCHARGE (Outpatient Only Completed by Provider Date/Time:  C DC N R                                                                                                                                                                                                                   |
| PLEASE LIST ALL MEDICA<br>Herbals, Patch                                                                                                  | ATIONS YOU ARE C<br>hes, Inhalers, Eye D           | URRENTLY TAKING (<br>Props, Supplements, \ | Including Prescriptions /itamins, Aspirin and C Last Taken Date/Time COMPLETED BY NURSE | S, Over-The-Counter, Oxygen)  DISCHARGE (Outpatient Only Completed by Provider Date/Time:  C DC N R                                                                                                                                                       |
| PLEASE LIST ALL MEDICA<br>Herbals, Patch<br>Drug Name                                                                                     | ATIONS YOU ARE Ches, Inhalers, Eye Dose            | Frequency (how often)                      | Including Prescriptions /itamins, Aspirin and C Last Taken Date/Time COMPLETED BY NURSE | S, Over-The-Counter, Oxygen)  DISCHARGE (Outpatient Only Completed by Provider Date/Time:  C DC N R                                                                                                                                                                                                                   |
| PLEASE LIST ALL MEDICA Herbals, Patcl  Drug Name   Key: C=continue DC=discontinue N=n                                                     | Dose  Dose                                         | Frequency (how often)                      | Including Prescriptions /itamins, Aspirin and C Last Taken Date/Time COMPLETED BY NURSE | S, Over-The-Counter, Oxygen)  DISCHARGE (Outpatient Only Completed by Provider Date/Time:  C DC N R                                                                                                                                                       |
| PLEASE LIST ALL MEDICA Herbals, Patcl  Drug Name   Key: C=continue DC=discontinue N=n                                                     | Dose  Dose  Rew Reresume on this dat History:      | Frequency (how often)                      | Including Prescriptions /itamins, Aspirin and C Last Taken Date/Time COMPLETED BY NURSE | S, Over-The-Counter, Oxygen)  DISCHARGE (Outpatient Only Completed by Provider Date/Time:  C DC N R                                                                                                                                                                                                         |
| PLEASE LIST ALL MEDICA Herbals, Patcl  Drug Name   Key: C=continue DC=discontinue N=n Person(s) Completing Medication  Patient Date/Time: | Dose  Dose  Reversible Resume on this dat History: | Frequency (how often)                      | Including Prescriptions /itamins, Aspirin and C Last Taken Date/Time COMPLETED BY NURSE | S, Over-The-Counter, Oxygen)  DISCHARGE (Outpatient Only Completed by Provider Date/Time:  C DC N R  C DC N R |
| Herbals, Patch  Drug Name  Key: C=continue DC=discontinue N=n  Person(s) Completing Medication                                            | Dose  Dose  Reresume on this dat  History:         | Frequency (how often)                      | Including Prescriptions /itamins, Aspirin and C Last Taken Date/Time COMPLETED BY NURSE | S, Over-The-Counter, Oxygen)  DISCHARGE (Outpatient Only Completed by Provider Date/Time:  C DC N R                                                                                                                                                                                                                      |