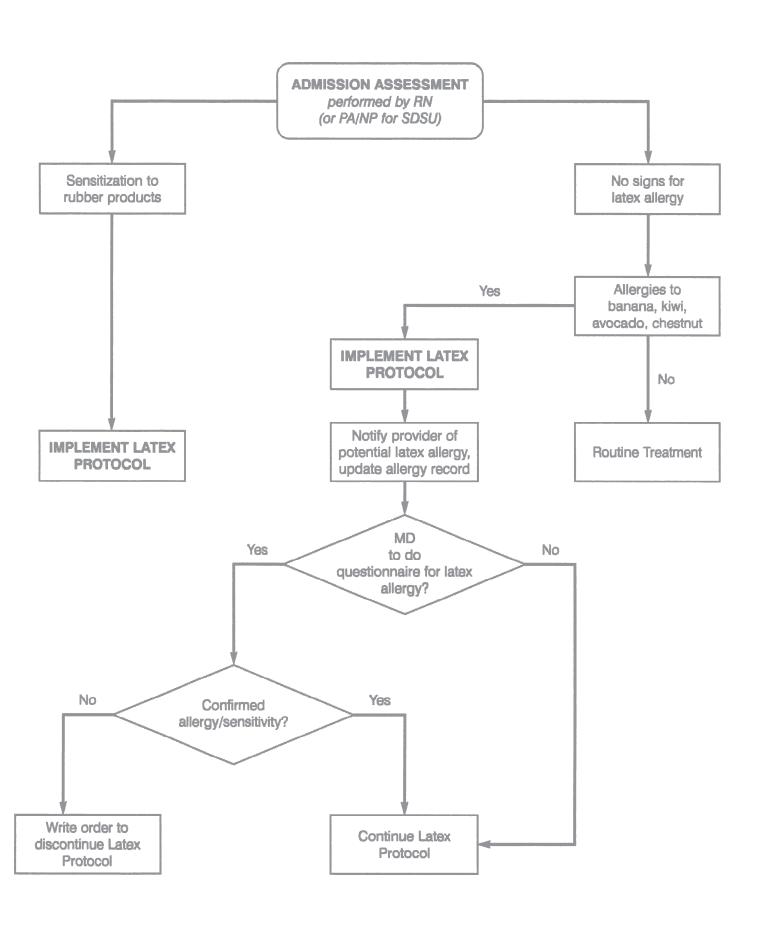

## Bring this form with you to the hospital - DO NOT MAIL

| <i>.</i>                                                                                                                                  |                                                    |                                            |                                                                                                  |                                                                                                                                                                                                                                                                                                                                                                                                                                                                                                                                         |
|-------------------------------------------------------------------------------------------------------------------------------------------|----------------------------------------------------|--------------------------------------------|--------------------------------------------------------------------------------------------------|-----------------------------------------------------------------------------------------------------------------------------------------------------------------------------------------------------------------------------------------------------------------------------------------------------------------------------------------------------------------------------------------------------------------------------------------------------------------------------------------------------------------------------------------|
| Allergies: Drug/Foods (eggs/nuts)                                                                                                         |                                                    | List Reactions/<br>Side Effects            | Other Allergies                                                                                  | List Reactions/<br>Side Effects                                                                                                                                                                                                                                                                                                                                                                                                                                                                                                         |
| □ None                                                                                                                                    |                                                    |                                            | Latex/Rubber Product                                                                             | S                                                                                                                                                                                                                                                                                                                                                                                                                                                                                                                                       |
|                                                                                                                                           |                                                    |                                            | (banana, kiwi, avocado, chestnut)                                                                |                                                                                                                                                                                                                                                                                                                                                                                                                                                                                                                                         |
|                                                                                                                                           |                                                    |                                            | □ None                                                                                           |                                                                                                                                                                                                                                                                                                                                                                                                                                                                                                                                         |
|                                                                                                                                           |                                                    |                                            | Iodine (Contrast dye,                                                                            |                                                                                                                                                                                                                                                                                                                                                                                                                                                                                                                                         |
|                                                                                                                                           |                                                    |                                            | Shellfish)                                                                                       |                                                                                                                                                                                                                                                                                                                                                                                                                                                                                                                                         |
|                                                                                                                                           |                                                    |                                            | □ None                                                                                           |                                                                                                                                                                                                                                                                                                                                                                                                                                                                                                                                         |
| Date of Pneumovax vaccine                                                                                                                 |                                                    |                                            | Seasonal/                                                                                        |                                                                                                                                                                                                                                                                                                                                                                                                                                                                                                                                         |
| Date of Influenza vaccine                                                                                                                 |                                                    |                                            | Environmental/Animal                                                                             |                                                                                                                                                                                                                                                                                                                                                                                                                                                                                                                                         |
| If any allergies, apply red al                                                                                                            |                                                    |                                            | Tor latex allergy, refer t                                                                       | to algorithm on back                                                                                                                                                                                                                                                                                                                                                                                                                                                                                                                    |
|                                                                                                                                           | nergy bracelet                                     |                                            | or latex allergy, refer t                                                                        | o algorithin on back                                                                                                                                                                                                                                                                                                                                                                                                                                                                                                                    |
| ☐ Patient is Breastfeeding                                                                                                                |                                                    |                                            |                                                                                                  |                                                                                                                                                                                                                                                                                                                                                                                                                                                                                                                                         |
| ☐ Patient is Pregnant<br>—                                                                                                                |                                                    | Height:                                    | ft/inches                                                                                        | cm                                                                                                                                                                                                                                                                                                                                                                                                                                                                                                                                      |
| Taking no medications at                                                                                                                  |                                                    | Weight:                                    | lbs                                                                                              | kg                                                                                                                                                                                                                                                                                                                                                                                                                                                                                                                                      |
| Unable to obtain medication                                                                                                               | •                                                  |                                            | ☐ Patient ☐ Spouse                                                                               | ☐ Wallet Card                                                                                                                                                                                                                                                                                                                                                                                                                                                                                                                           |
| Reason:                                                                                                                                   |                                                    | Source:                                    | ☐ Brought medications                                                                            |                                                                                                                                                                                                                                                                                                                                                                                                                                                                                                                                         |
|                                                                                                                                           |                                                    |                                            | ☐ Other (Specify):                                                                               |                                                                                                                                                                                                                                                                                                                                                                                                                                                                                                                                         |
| Facility/patient list attached                                                                                                            |                                                    |                                            |                                                                                                  |                                                                                                                                                                                                                                                                                                                                                                                                                                                                                                                                         |
| Pharmacy used:                                                                                                                            |                                                    |                                            | erified with prescriptions                                                                       |                                                                                                                                                                                                                                                                                                                                                                                                                                                                                                                                         |
|                                                                                                                                           |                                                    | Medications s                              | sent: $\square$ home $\square$ to p                                                              | harmacy $\square$ not prese                                                                                                                                                                                                                                                                                                                                                                                                                                                                                                             |
|                                                                                                                                           |                                                    |                                            |                                                                                                  |                                                                                                                                                                                                                                                                                                                                                                                                                                                                                                                                         |
| PLEASE LIST ALL MEDICA                                                                                                                    | TIONS YOU ARE C                                    | URRENTLY TAKING (                          |                                                                                                  | s, Over-The-Counter,<br>Oxygen)                                                                                                                                                                                                                                                                                                                                                                                                                                                                                                         |
| PLEASE LIST ALL MEDICA                                                                                                                    | TIONS YOU ARE C                                    | URRENTLY TAKING (                          | Including Prescriptions                                                                          | s, Over-The-Counter,                                                                                                                                                                                                                                                                                                                                                                                                                                                                                                                    |
| PLEASE LIST ALL MEDICA<br>Herbals, Patch                                                                                                  | ATIONS YOU ARE C<br>hes, Inhalers, Eye D           | URRENTLY TAKING (<br>Props, Supplements, \ | Including Prescriptions<br>/itamins, Aspirin and C<br>Last Taken Date/Time                       | s, Over-The-Counter,<br>Oxygen) DISCHARGE (Outpatient Only<br>Completed by Provider                                                                                                                                                                                                                                                                                                                                                                                                                                                     |
| PLEASE LIST ALL MEDICA<br>Herbals, Patch                                                                                                  | ATIONS YOU ARE C<br>hes, Inhalers, Eye D           | URRENTLY TAKING (<br>Props, Supplements, \ | Including Prescriptions<br>/itamins, Aspirin and C<br>Last Taken Date/Time                       | s, Over-The-Counter,<br>Oxygen) DISCHARGE (Outpatient Only<br>Completed by Provider<br>Date/Time:                                                                                                                                                                                                                                                                                                                                                                                                                                       |
| PLEASE LIST ALL MEDICA<br>Herbals, Patch                                                                                                  | ATIONS YOU ARE C<br>hes, Inhalers, Eye D           | URRENTLY TAKING (<br>Props, Supplements, \ | Including Prescriptions /itamins, Aspirin and C Last Taken Date/Time COMPLETED BY NURSE          | DISCHARGE (Outpatient Only Completed by Provider Date/Time:  C DC N R  C DC N R                                                                                                                                                                                                                                                                                                                                                                                                                                                         |
| PLEASE LIST ALL MEDICA<br>Herbals, Patch                                                                                                  | ATIONS YOU ARE C<br>hes, Inhalers, Eye D           | URRENTLY TAKING (<br>Props, Supplements, \ | Including Prescriptions /itamins, Aspirin and C Last Taken Date/Time COMPLETED BY NURSE          | DISCHARGE (Outpatient Onlicompleted by Provider Date/Time:  C DC N R                                                                                                                                                                                                                                                                                                                                                                                                                                                                    |
| PLEASE LIST ALL MEDICA<br>Herbals, Patch                                                                                                  | ATIONS YOU ARE C<br>hes, Inhalers, Eye D           | URRENTLY TAKING (<br>Props, Supplements, \ | Including Prescriptions /itamins, Aspirin and C Last Taken Date/Time COMPLETED BY NURSE          | Discharge (Outpatient Only Completed by Provider Date/Time:  C DC N R  C DC N R  C DC N R                                                                                                                                                                                                                                                                                                                                                                                                                                               |
| PLEASE LIST ALL MEDICA<br>Herbals, Patch                                                                                                  | ATIONS YOU ARE C<br>hes, Inhalers, Eye D           | URRENTLY TAKING (<br>Props, Supplements, \ | Including Prescriptions /itamins, Aspirin and C Last Taken Date/Time COMPLETED BY NURSE          | S, Over-The-Counter, Oxygen)  DISCHARGE (Outpatient Only Completed by Provider Date/Time:  C DC N R                                                                                                                                                                                                                                                                                                                                                                                   |
| PLEASE LIST ALL MEDICA<br>Herbals, Patch                                                                                                  | ATIONS YOU ARE C<br>hes, Inhalers, Eye D           | URRENTLY TAKING (<br>Props, Supplements, \ | Including Prescriptions /itamins, Aspirin and C Last Taken Date/Time COMPLETED BY NURSE          | S, Over-The-Counter, Oxygen)  DISCHARGE (Outpatient Only Completed by Provider Date/Time:  C DC N R                                                                                                                                                                                                                                                                                                                                                     |
| PLEASE LIST ALL MEDICA<br>Herbals, Patch                                                                                                  | ATIONS YOU ARE C<br>hes, Inhalers, Eye D           | URRENTLY TAKING (<br>Props, Supplements, \ | Including Prescriptions /itamins, Aspirin and C Last Taken Date/Time COMPLETED BY NURSE          | S, Over-The-Counter, Oxygen)  DISCHARGE (Outpatient Only Completed by Provider Date/Time:  C DC N R                                                                                                                                                                                                                                                                                                                                 |
| PLEASE LIST ALL MEDICA<br>Herbals, Patcl                                                                                                  | ATIONS YOU ARE C<br>hes, Inhalers, Eye D           | URRENTLY TAKING (<br>Props, Supplements, \ | Including Prescriptions<br>/itamins, Aspirin and C<br>Last Taken Date/Time<br>COMPLETED BY NURSE | S, Over-The-Counter, Oxygen)  DISCHARGE (Outpatient Only Completed by Provider Date/Time:  C DC N R                                                                                                                                                                                                                                                                                                             |
| PLEASE LIST ALL MEDICA<br>Herbals, Patch                                                                                                  | ATIONS YOU ARE C<br>hes, Inhalers, Eye D           | URRENTLY TAKING (<br>Props, Supplements, \ | Including Prescriptions<br>/itamins, Aspirin and C<br>Last Taken Date/Time<br>COMPLETED BY NURSE | S, Over-The-Counter, Oxygen)  DISCHARGE (Outpatient Only Completed by Provider Date/Time:  C DC N R                                                                                                                                                                                                                                                                               |
| PLEASE LIST ALL MEDICA<br>Herbals, Patch                                                                                                  | ATIONS YOU ARE C<br>hes, Inhalers, Eye D           | URRENTLY TAKING (<br>Props, Supplements, \ | Including Prescriptions<br>/itamins, Aspirin and C<br>Last Taken Date/Time<br>COMPLETED BY NURSE | S, Over-The-Counter, Oxygen)  DISCHARGE (Outpatient Only Completed by Provider Date/Time:  C DC N R                                                                                                                                                                                                                                                                                                                                                                                                                                     |
| PLEASE LIST ALL MEDICA<br>Herbals, Patch                                                                                                  | ATIONS YOU ARE C<br>hes, Inhalers, Eye D           | URRENTLY TAKING (<br>Props, Supplements, \ | Including Prescriptions<br>/itamins, Aspirin and C<br>Last Taken Date/Time<br>COMPLETED BY NURSE | S, Over-The-Counter, Oxygen)  DISCHARGE (Outpatient Only Completed by Provider Date/Time:  C DC N R                                                                                                                                                       |
| PLEASE LIST ALL MEDICA<br>Herbals, Patch<br>Drug Name                                                                                     | ATIONS YOU ARE Ches, Inhalers, Eye Dose            | Frequency (how often)                      | Including Prescriptions<br>/itamins, Aspirin and C<br>Last Taken Date/Time<br>COMPLETED BY NURSE | S, Over-The-Counter, Oxygen)  DISCHARGE (Outpatient Only Completed by Provider Date/Time:  C DC N R                                                                                                                                                                                                                                                                                                                                                                                                                                     |
| PLEASE LIST ALL MEDICA Herbals, Patcl  Drug Name   Key: C=continue DC=discontinue N=n                                                     | Dose  Dose                                         | Frequency (how often)                      | Including Prescriptions<br>/itamins, Aspirin and C<br>Last Taken Date/Time<br>COMPLETED BY NURSE | S, Over-The-Counter, Oxygen)  DISCHARGE (Outpatient Only Completed by Provider Date/Time:  C DC N R                                                                                                                                                       |
| PLEASE LIST ALL MEDICA Herbals, Patcl  Drug Name   Key: C=continue DC=discontinue N=n                                                     | Dose  Dose  Rew Reresume on this dat History:      | Frequency (how often)                      | Including Prescriptions /itamins, Aspirin and C Last Taken Date/Time COMPLETED BY NURSE          | S, Over-The-Counter, Oxygen)  DISCHARGE (Outpatient Only Completed by Provider Date/Time:  C DC N R                                                                                                                                                                                                         |
| PLEASE LIST ALL MEDICA Herbals, Patcl  Drug Name   Key: C=continue DC=discontinue N=n Person(s) Completing Medication  Patient Date/Time: | Dose  Dose  Reversible Resume on this dat History: | Frequency (how often)                      | Including Prescriptions /itamins, Aspirin and C Last Taken Date/Time COMPLETED BY NURSE          | S, Over-The-Counter, Oxygen)  DISCHARGE (Outpatient Only Completed by Provider Date/Time:  C DC N R  C DC N R |
| Herbals, Patch  Drug Name  Key: C=continue DC=discontinue N=n  Person(s) Completing Medication                                            | Dose  Dose  Reresume on this dat  History:         | Frequency (how often)                      | Including Prescriptions /itamins, Aspirin and C Last Taken Date/Time COMPLETED BY NURSE          | S, Over-The-Counter, Oxygen)  DISCHARGE (Outpatient Only Completed by Provider Date/Time:  C DC N R                                                                                                                                                                                                                      |