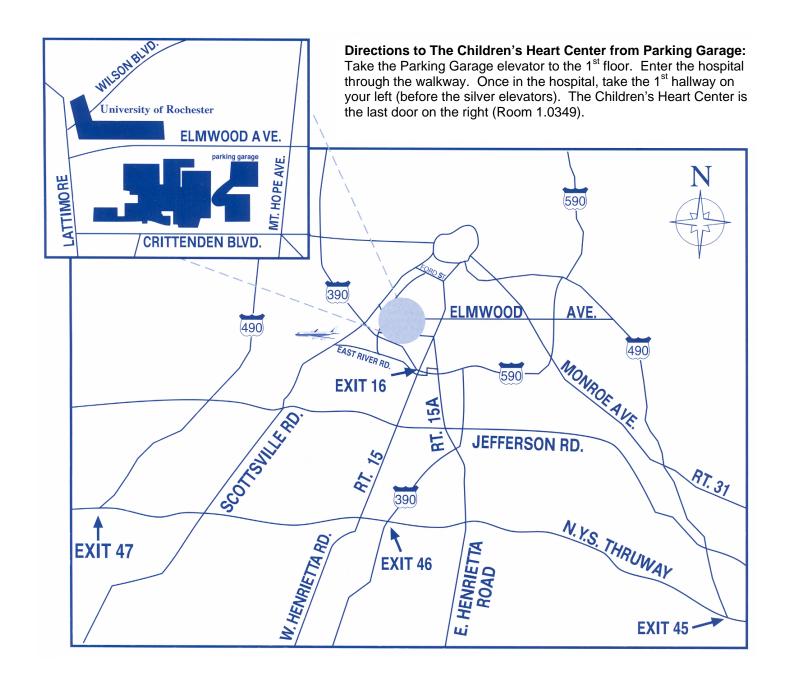

## Directions to Strong Memorial Hospital and The Children's Heart Center (585) 275-6108

**From the North:** I-390 South to Exit 16A (W. Henrietta Rd/Route 15). Turn left on W. Henrietta Rd & proceed to Elmwood Avenue. Turn left on Elmwood Avenue. The Parking Garage entrance is a short distance on the left.

**From the South:** I-390 North to Exit 16B (W. Henrietta Rd/Route 15). Turn right on W. Henrietta Rd & proceed to Elmwood Avenue. Turn left on Elmwood Avenue. The Parking Garage entrance is a short distance on the left.

**From the East:** NYS Thruway (I-90) to Exit 46. Take I-390 North to Exit 16B (W. Henrietta Rd/Route 15). Turn right on W. Henrietta Rd & proceed to Elmwood Avenue. Turn left on Elmwood Avenue. The Parking Garage entrance is a short distance on the left.

**From the West:** NYS Thruway (I-90) to Exit 46. Take I-390 North to Exit 16B (W. Henrietta Rd/Route 15). Turn right on W. Henrietta Rd & proceed to Elmwood Avenue. Turn left on Elmwood Avenue. The Parking Garage entrance will be a short distance on the left.