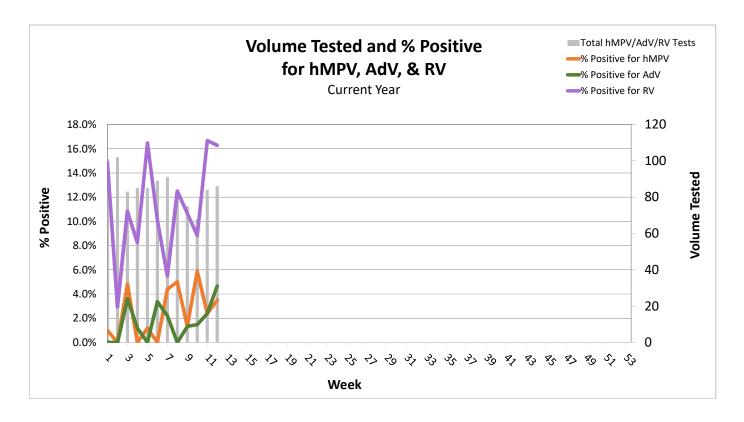

Week 12 - Week Ending Mar 23, 2024

For the week ending Mar 23, 86 respiratory patient specimens were submitted for Human Metapneumovirus (hMPV),
Adenovirus (AdV), & Rhinovirus (RV) testing.
hMPV was detected in 3 of 86 specimens (3.5%).
AdV was detected in 4 of 86 specimens (4.7%).
RV was detected in 14 of 86 specimens (16.3%).