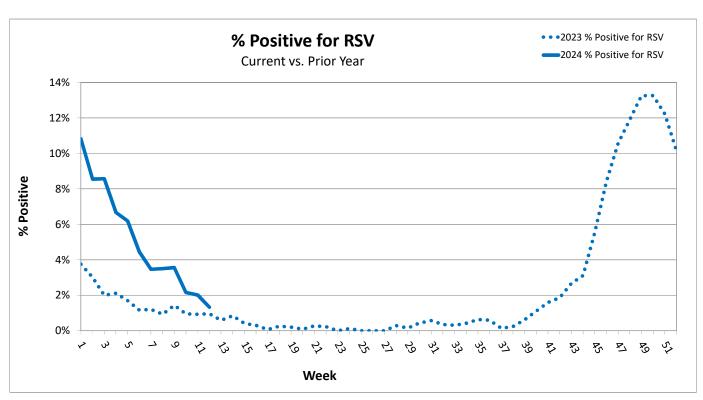

Week 12 - Week Ending Mar 23, 2024

For the week ending Mar 23, 2103 respiratory patient specimens were submitted for Influenza A/B and Respiratory Syncytial Virus (RSV) testing.

Influenza A was detected in 148 of 2103 specimens (7%). Influenza B was detected in 125 of 2103 specimens (5.94%). RSV was detected in 28 of 2103 specimens (1.3%).