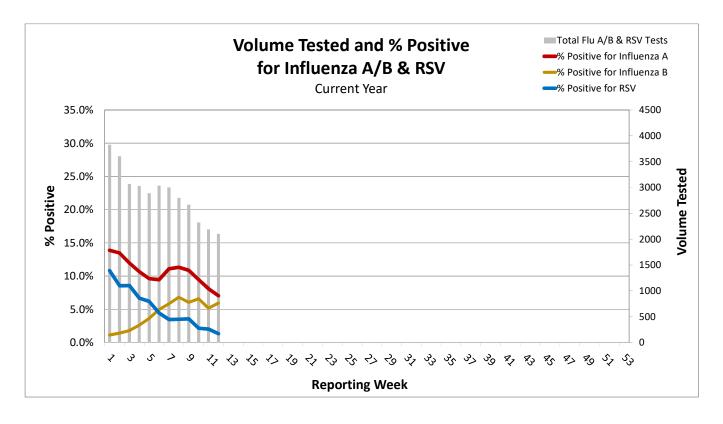

Week 12 - Week Ending Mar 23, 2024

For the week ending Mar 23, 2103 respiratory patient specimens were submitted for Influenza A/B and Respiratory Syncytial Virus (RSV) testing.

Influenza A was detected in 148 of 2103 specimens (7%). Influenza B was detected in 125 of 2103 specimens (5.94%). RSV was detected in 28 of 2103 specimens (1.3%).