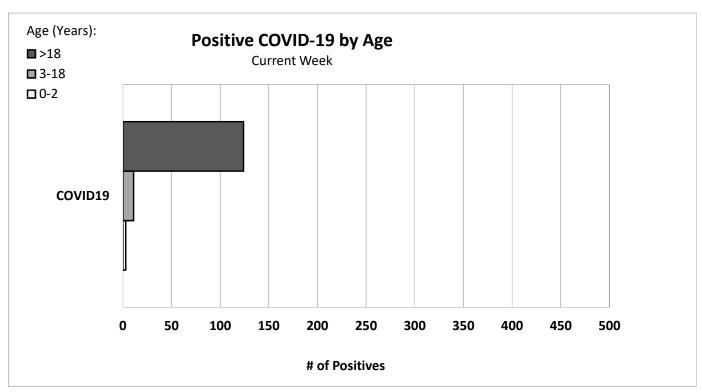

Week 12 - Week Ending Mar 23, 2024

Week 12 - Week Ending Mar 23, 2024

For the week ending Mar 23, 2518 respiratory patient specimen were submitted for COVID-19 testing.

SARS-CoV-2 was detected in 138 of 2518 specimens (5.5%).