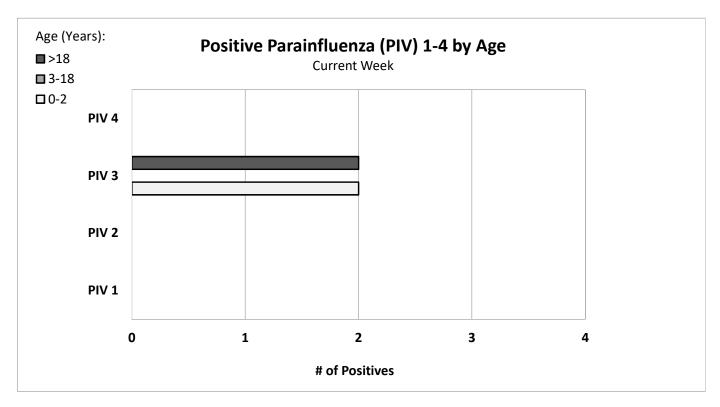

Week 12 - Week Ending Mar 23, 2024

For the week ending Mar 23, 76 respiratory patient specimens were submitted for Parainfluenza (PIV) testing.

PIV1 was detected in 0 of 76 specimens (0%). PIV2 was detected in 0 of 76 specimens (0%). PIV3 was detected in 4 of 76 specimens (5.3%). PIV4 was detected in 0 of 76 specimens (0%).