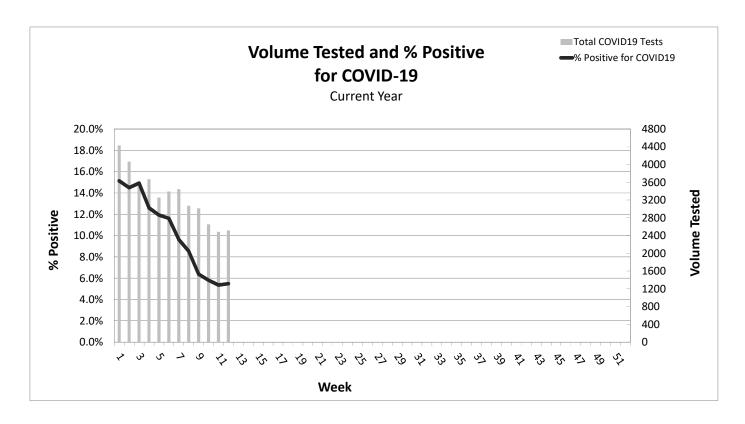

Week 12 - Week Ending Mar 23, 2024

Week 12 - Week Ending Mar 23, 2024

For the week ending Mar 23, 2518 respiratory patient specimen were submitted for COVID-19 testing.

SARS-CoV-2 was detected in 138 of 2518 specimens (5.5%).