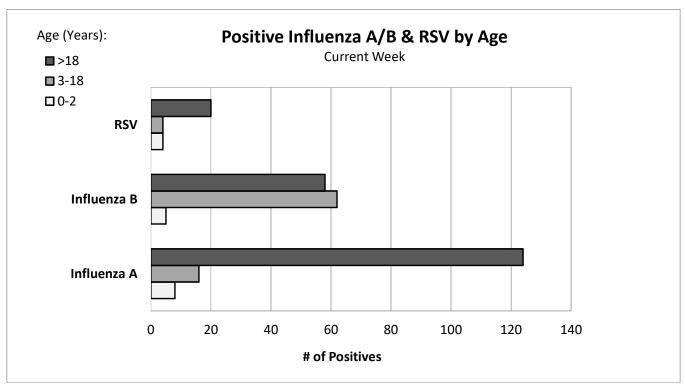

Week 12 - Week Ending Mar 23, 2024

For the week ending Mar 23, 2103 respiratory patient specimens were submitted for Influenza A/B and Respiratory Syncytial Virus (RSV) testing.

Influenza A was detected in 148 of 2103 specimens (7%). Influenza B was detected in 125 of 2103 specimens (5.94%). RSV was detected in 28 of 2103 specimens (1.3%).