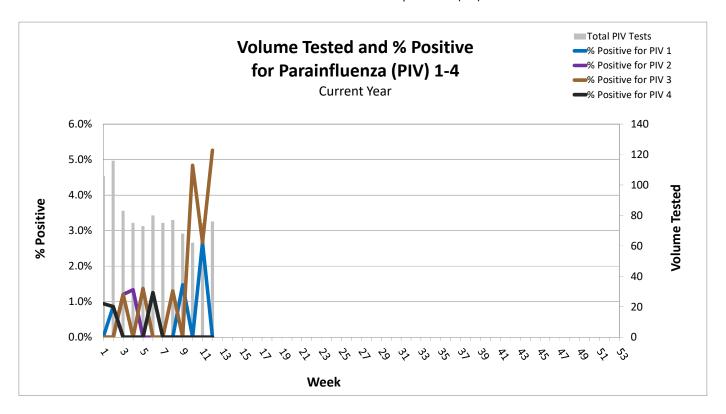

Week 12 - Week Ending Mar 23, 2024

For the week ending Mar 23, 76 respiratory patient specimens were submitted for Parainfluenza (PIV) testing.

PIV1 was detected in 0 of 76 specimens (0%). PIV2 was detected in 0 of 76 specimens (0%). PIV3 was detected in 4 of 76 specimens (5.3%). PIV4 was detected in 0 of 76 specimens (0%).