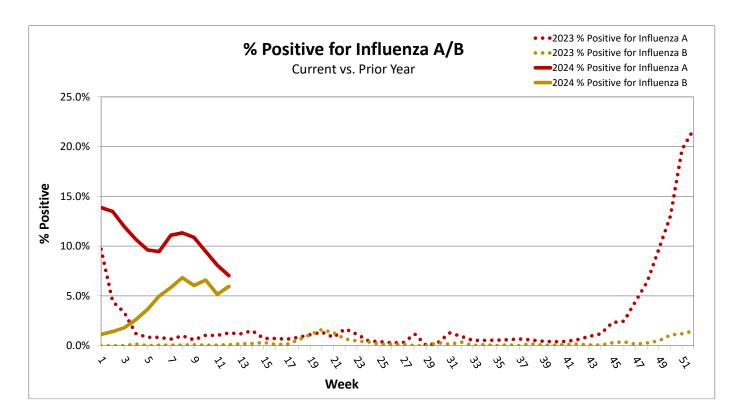

Week 12 - Week Ending Mar 23, 2024

For the week ending Mar 23, 2103 respiratory patient specimens were submitted for Influenza A/B and Respiratory Syncytial Virus (RSV) testing.

Influenza A was detected in 148 of 2103 specimens (7%). Influenza B was detected in 125 of 2103 specimens (5.94%). RSV was detected in 28 of 2103 specimens (1.3%).