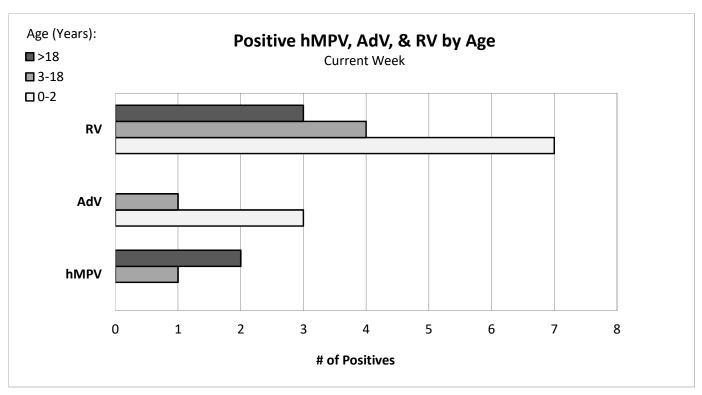

Week 12 - Week Ending Mar 23, 2024

For the week ending Mar 23, 86 respiratory patient specimens were submitted for Human Metapneumovirus (hMPV),
Adenovirus (AdV), & Rhinovirus (RV) testing.
hMPV was detected in 3 of 86 specimens (3.5%).
AdV was detected in 4 of 86 specimens (4.7%).
RV was detected in 14 of 86 specimens (16.3%).