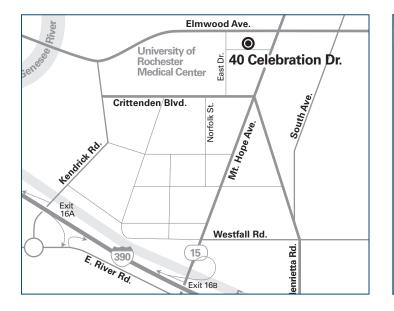

# Directions to Dermatology 40 Celebration Dr., College Town, Rochester, NY 14642

## From the North (Greece)

- Take West Ridge Rd./NY 104.
- Merge onto NY-390 South, which becomes I-390 South.
- Take Exit 16A toward West Henrietta Rd./NY-15/ East River Rd.
- Keep left to take the Mt. Hope Ave. ramp toward West Henrietta Rd.
- Turn left onto East River Rd.
- Turn left onto West Henrietta Rd./NY-15 and continue to follow.
- Turn left onto Celebration Dr.
- Turn right at the crosswalk (Breathe Yoga is on the corner).

## From the South (Geneseo)

- Take South St./US-20A East and continue to follow.
- Turn left to take the I-390 North ramp toward Rochester.
- Merge onto I-390 North.
- Take the NY-15A North/East Henrietta Rd. exit, Exit 16B, toward Rochester.
- Turn right onto East Henrietta Rd./NY-15A.
- Turn slight right onto Mt. Hope Ave./NY-15.
- Take the first left onto Celebration Dr.
- Turn right at the crosswalk (Breathe Yoga is on the corner).

### From the Southeast (Canandaigua)

- Follow NY-332 and take the NYS Thruway (I-90 West) to Exit 45.
- Merge onto I-490 West toward Rochester.
- Take the Goodman St. exit, Exit 17.
- Turn left onto South Goodman St.
- Turn right onto Elmwood Ave. and continue to follow.
- Turn left onto Mt. Hope Ave./NY-15.
- Turn right onto Celebration Dr.
- Turn right at the crosswalk (Breathe Yoga is on the corner).

#### From the West (Brockport)

- Take Brockport Spencerport Rd./NY-31.
- Take NY-531 East.

College Town Ramp Garage

East Dr.

- Merge onto I-490 East via the exit on the left.
- Take the I-390 South exit, Exit 9B, toward the Airport.
- Merge onto NY-390 South, which becomes I-390 South.
- From this point, follow directions from the North (Greece) ►