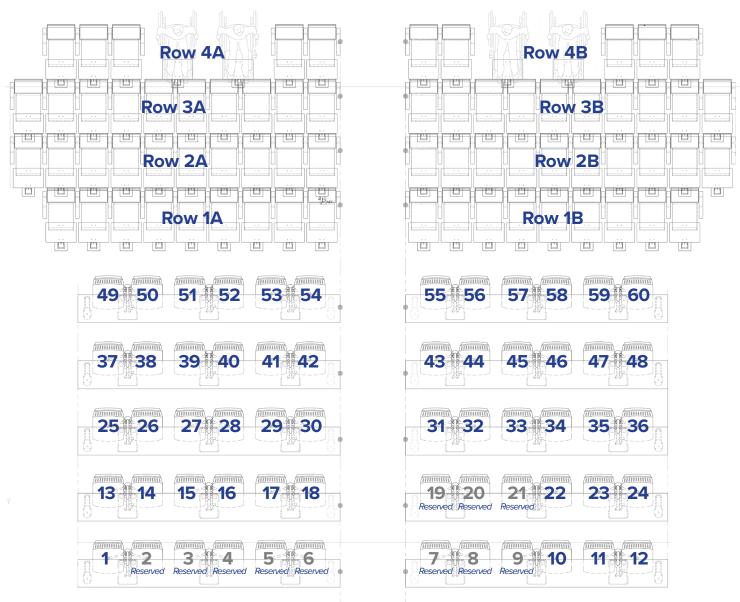

### **Mary Ellen Burris Auditorium**

#### AS OF MARCH 2024 | UNIVERSITY ADVANCEMENT

Orthopaedics & Physical Performance

**MEDICINE** 

| Description           | Gift level        | Quantity |
|-----------------------|-------------------|----------|
| Rows 1A-3B            | \$50,000 per row* | 6        |
| Rows 4A-4B            | \$35,000 per row* | 2        |
| Individual seats 1-60 | \$5,000 per seat  | 49 of 60 |

\*A and B are considered separate rows (1A is one row, 1A and 1B would be two rows, etc.)

Front of Auditorium