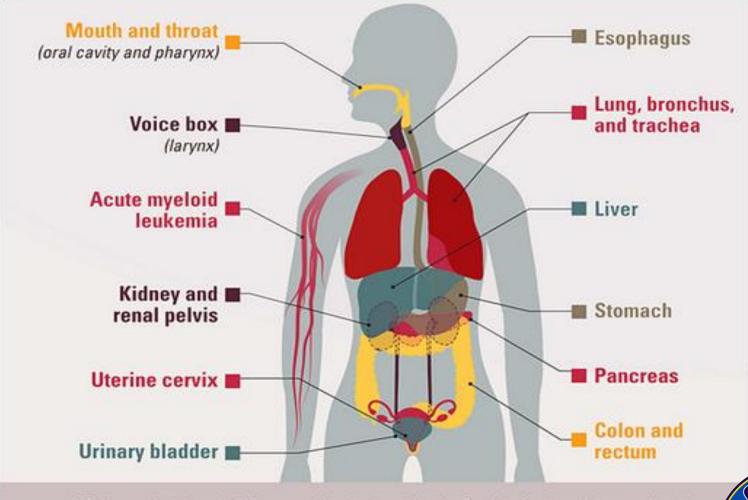

## Cancers linked to Tobacco Use make up 40% of all cancers in the U.S.

#### Tobacco use\* causes cancer throughout the body.

\* Tobacco use includes smoked (cigarettes and cigars) and smokeless (snuff and chewing tobacco) tobacco products that, to date, have been shown to cause cancer.