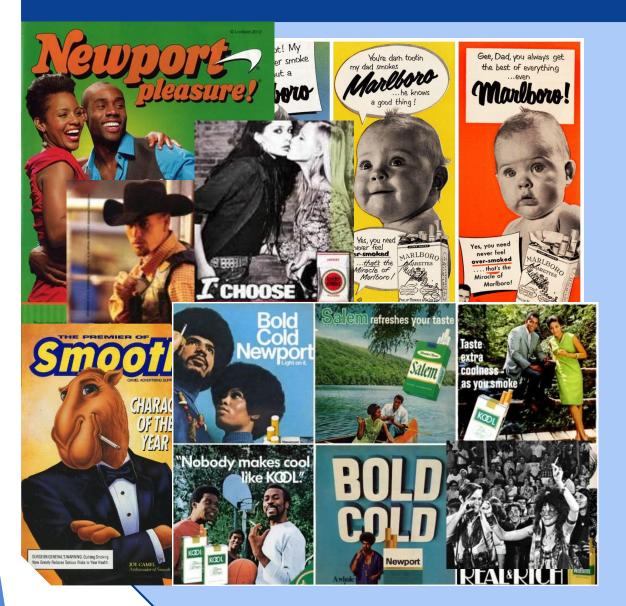

#### Tobacco Companies Target Vulnerable Populations

- Black Communities
- LGBT+
- Rural
- Children
- Impoverished
- Psychiatric illness