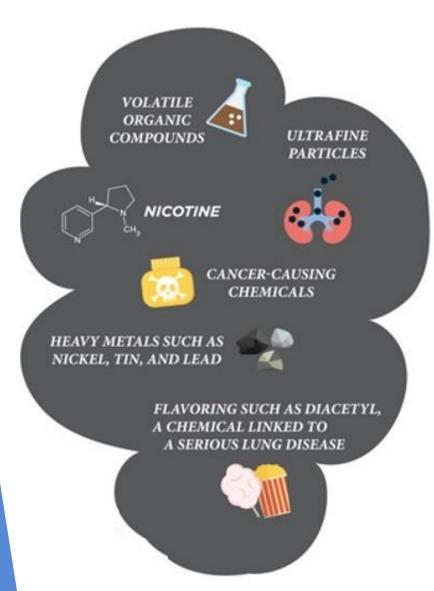

## E-Cigarettes/ Vapes - Not Just Water Vapor

- E-cigarettes are a category of "tobacco products"
- They contain Nicotine and many chemicals
- Ultrafine particles are inhaled deep into the lungs
- Flavorings contain chemicals from food additives known to be directly and irreversibly harmful to the lungs (diacetyl, vanillin and cinnamaldehyde)
- Volatile organic compounds (vitamin-e acetate)
- Heavy metals (nickel, tin, copper, & lead)