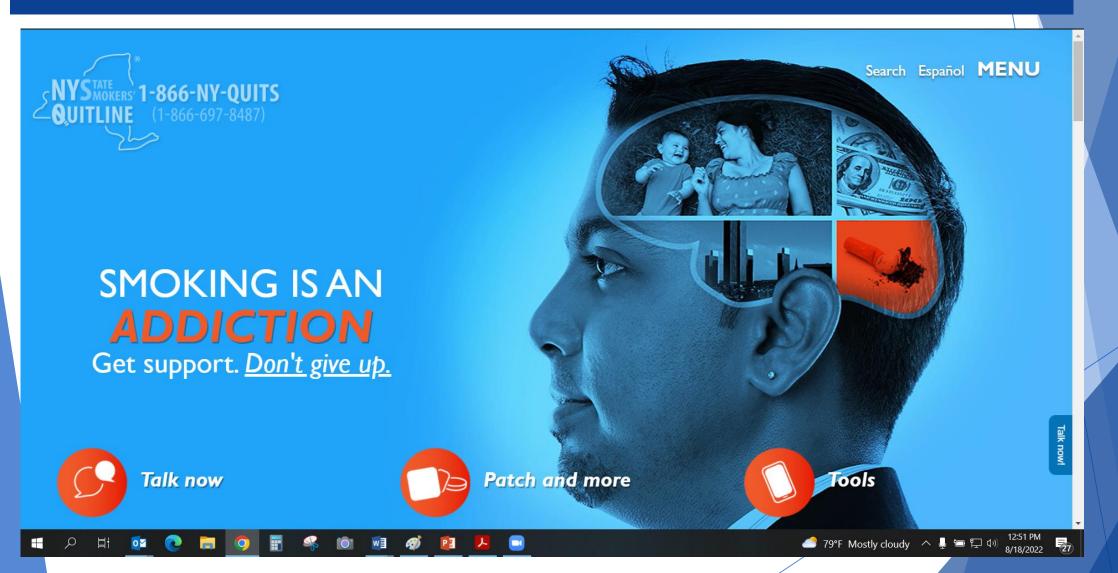

## New York State Smokers' Quitline & Quitsite

• Quitline: Free and confidential telephone Quitline provides <u>evidence-based</u> tobacco cessation services to New York State residents who want to quit tobacco product use for good

```
THE NEW YORK STATE
SMOKERS'
QUITLINE
1-866-NY-QUITS
(1-866-697-8487)
```

Quitsite: www.nysmokefree.com