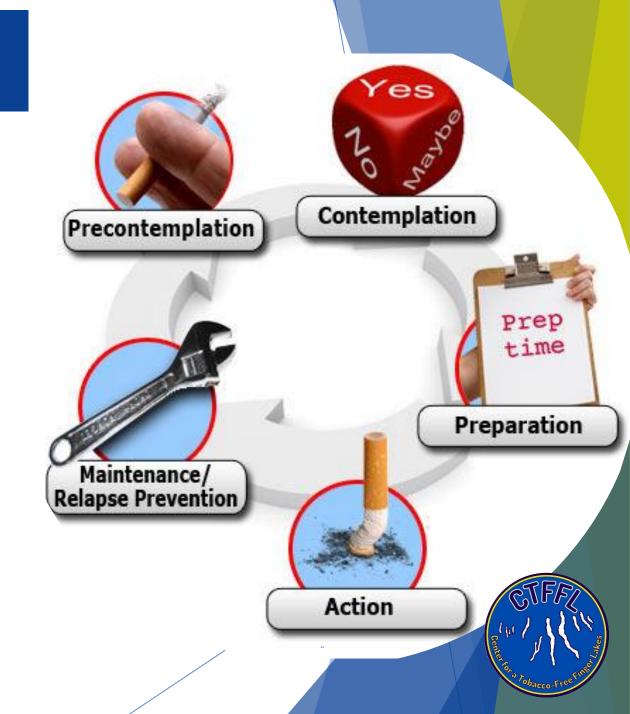

## Stages of Change Model

- Pre-contemplation
  - Can discuss the "5R's"
- Contemplation
  - Yes, but not now
- Preparation
  - Set a Quit Date
- Action
  - Quit Date/vulnerable to relapse
- Maintenance
- Relapse/Recycle
  - Emphasize successes and "re-trying"