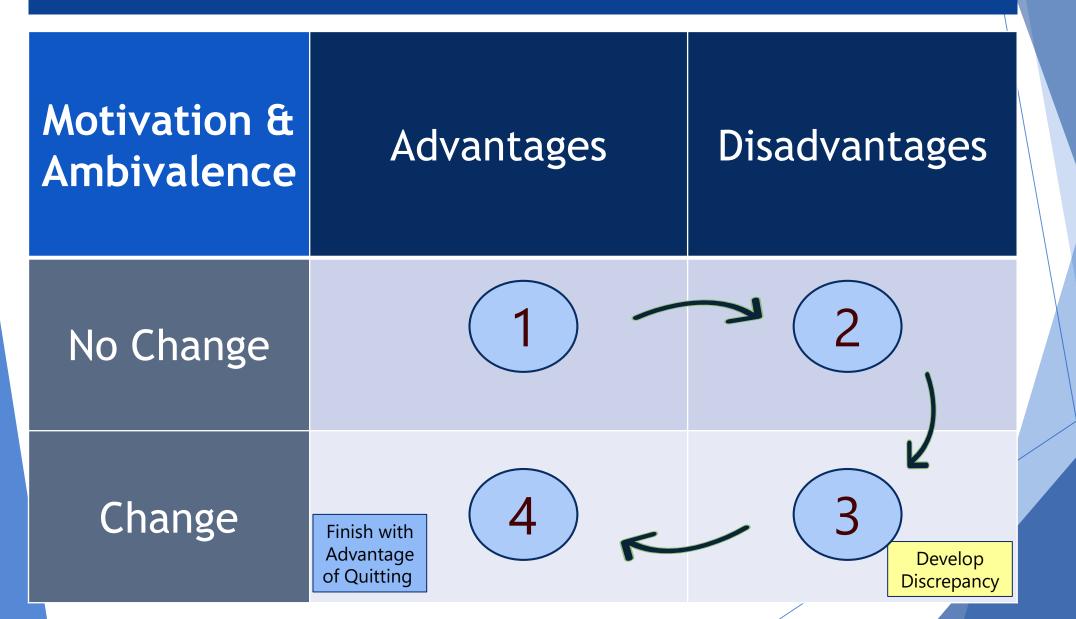

re-contemplation
  - Can discuss the "5R's"
- Contemplation
  - Yes, but not now
- Preparation
  - Set a Quit Date
- Action
  - Quit Date/vulnerable to relapse
- Maintenance
- Relapse/Recycle
  - Emphasize successes and "re-trying"



## For Those Not Ready to Quit

### The Five R's (PERSONALIZE)

- Relevance (Relationship/how does it affect their life?)
- Risks (Short and long term health and economic risks)
- Rewards (Health and quality of life improvement)
- Roadblocks (Stress, other tobacco product users, boredom, lack of confidence)
- Repetition (Think "dose response": more discussion leads to increased success)



# Motivational Interviewing a conversation about change

- Express Empathy
- Develop Discrepancy
- Roll with Resistance
- Support Self-Efficacy





## Decisional Balance



## New York State Smokers' Quitline & Quitsite

• Quitline: Free and confidential telephone Quitline provides <u>evidence-based</u> tobacco cessation services to New York State residents who want to quit tobacco product use for good

```
THE NEW YORK STATE
SMOKERS'
QUITLINE
1-866-NY-QUITS
(1-866-697-8487)
```

Quitsite: www.nysmokefree.com



## NY State Smokers' Quitline - Resources and Referral

- Palm cards (passive referral)
- Refer-to-Quit (active referral)
- Electronic Health Record Referral





| Refer-to-Quit                                                                                                                                                                                                                                                    |