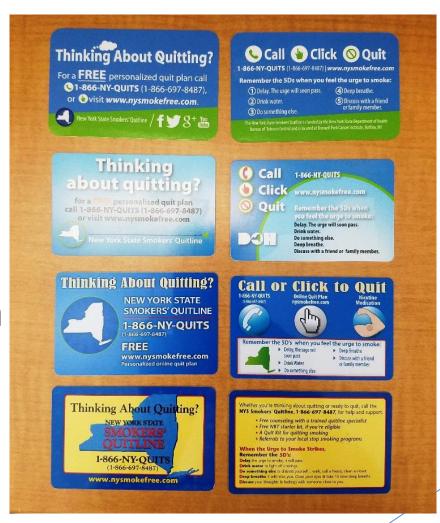

## New York State Smokers' Quitline & Quitsite

• Quitline: Free and confidential telephone Quitline provides <u>evidence-based</u> tobacco cessation services to New York State residents who want to quit tobacco product use for good

```
THE NEW YORK STATE
SMOKERS'
QUITLINE
1-866-NY-QUITS
(1-866-697-8487)
```

Quitsite: www.nysmokefree.com