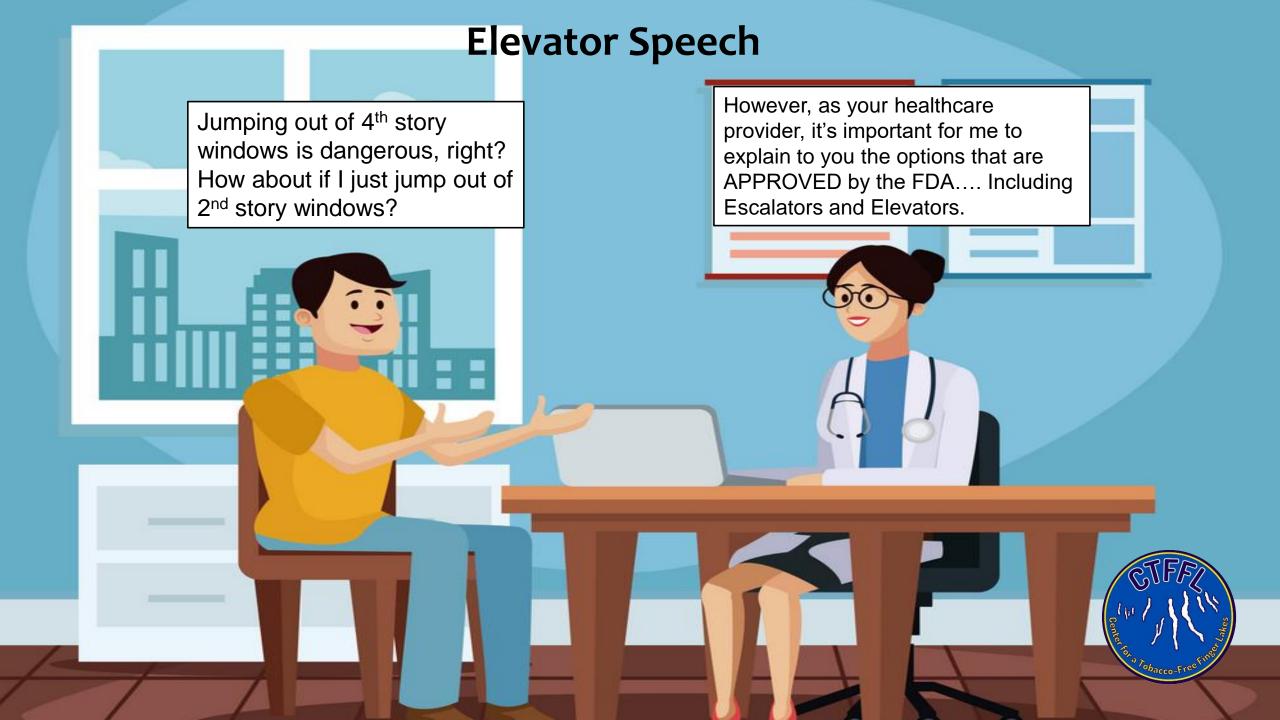

ts Mental Health Medication

- Nicotine affects medication absorption
- When nicotine use is reduced medication dosage adjustments may be necessary
  - Tri-Cyclic anti-depressants
  - Serotonin-Reuptake Inhibitors
  - Specific meds -
    - Clozapine serum levels increase 72%
    - Alprazolam



#### Nicotine Affects Caffeine Absorption

Nicotine use will shorten the half-life of caffeine

 The combination of nicotine and caffeine in the system at the same time increases the stimulation effect

- Drinking Caffeine can create an associated nicotine craving
  - Individuals quitting nicotine may want to limit or be more mindful of caffeine intake to avoid potential associated cravings



#### Treatment

• Treatment should address the physiological and the behavioral aspects of dependence







#### It's never too late!

- Smokers benefit from quitting smoking even after the development of smoking-related morbidity
- Smoking cessation is associated with decreased all-cause mortality, even for smokers with airway obstruction
- Smoking cessation can slow or partially reverse the accelerated bone loss caused by years of smoking

Older smokers are less likely to make an initial quit attempt, but are more successful than younger smokers when they do





#### Medication-Assisted Treatment: FDA-Approved Nicotine Replacement Therapies and Cessation Medications

#### Over the Counter

Nicotine Patch, Gum, Lozenge

#### **Prescription**

- Nicotine Inhaler
- Nicotine Nasal Spray
- Bupropion (Wellbutrin)
- Varenicline (Chantix)





#### Pharmacotherapy

















These are the bra