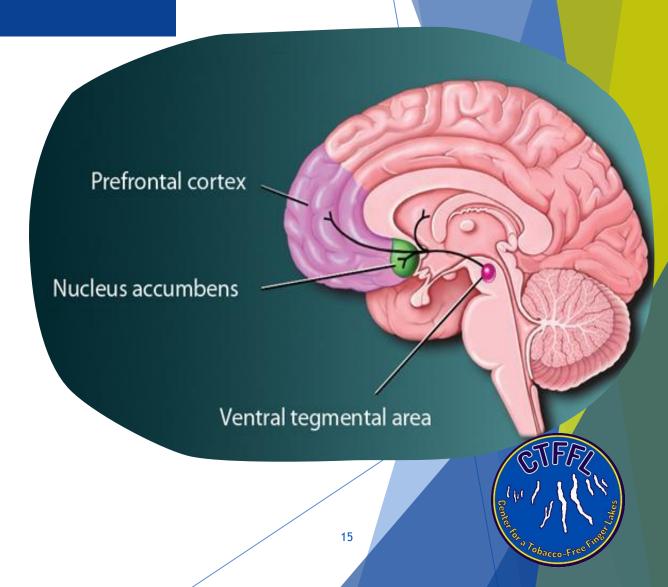

#### Involvement of Receptors

- Nicotine binds to nicotinic
   receptors in the brain, augmenting
   the release of numerous
   neurotransmitters
- Cigarette smoke also inhibits monoamine oxidase (the enzyme that breaks down the biogenic amine neurotransmitters norepinephrine, serotonin, and dopamine)

#### Nicotine Addiction in Youth

- NO AMOUNT of nicotine is safe for youth
- Teens may not know about and don't think about the dangers of nicotine
- Nicotine harms adolescent (13-19) brain development and maturation
- Tobacco dependence leads to impotence, even in young people
- Decreased activation in the pre-frontal cortex can cause problems with:
  - Learning
  - Attention
  - Memory
  - Behavior problems
  - Leads to future addiction