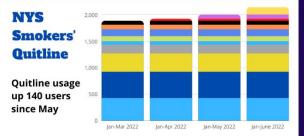

## New York State Smokers' Quitline & Quitsite

• Quitline: Free and confidential telephone Quitline provides <u>evidence-based</u> tobacco cessation services to New York State residents who want to quit tobacco product use for good

```
THE NEW YORK STATE
SMOKERS'
QUITLINE
1-866-NY-QUITS
(1-866-697-8487)
```

Quitsite: www.nysmokefree.com