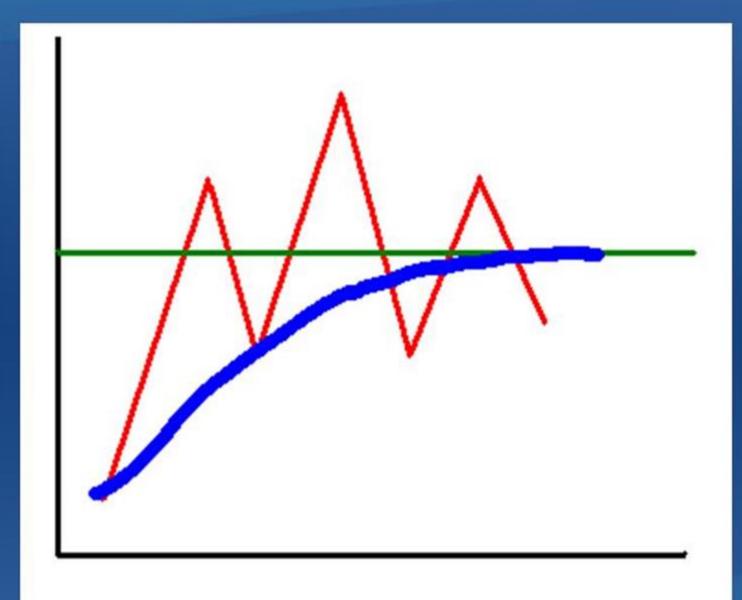

#### Blood Nicotine Levels

Red = Cigarette

Green = Average Daily Level

Blue = Nicotine

Replacement Therapy (NRT)