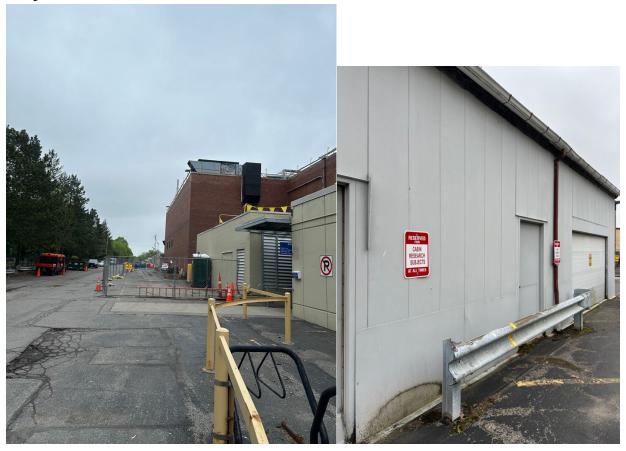

## Driving Directions to the Center for Advanced Brain Imaging and Neurophysiology (CABIN)

The Center for Advanced Brain Imaging and Neurophysiology (CABIN) is located at **430 Elmwood Avenue**, across the street from the School of Medicine and Dentistry at Strong Memorial Hospital.

## 490 Elmwood Avenue, Rochester, NY, 14620.

This will bring you to the start of our parking lot.

Turn into this lot and drive back toward 430 Elmwood Avenue.

Make sure to park in one of the spots labeled "Reserved for CABIN Research Subjects":

When you arrive, please contact your research coordinator, and wait either in your car or near the rear entrance. They will need to give you a parking pass with the date filled out to avoid receiving a ticket. **Do not enter the building without your coordinator.** 