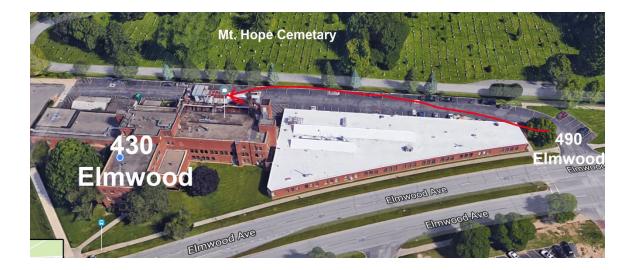

## 490 Elmwood Avenue, Rochester, NY, 14620.

This will bring you to the start of our parking lot.

Turn into this lot and drive back toward 430 Elmwood Avenue.

Make sure to park in one of the spots labeled "Reserved for CABIN Research Subjects":