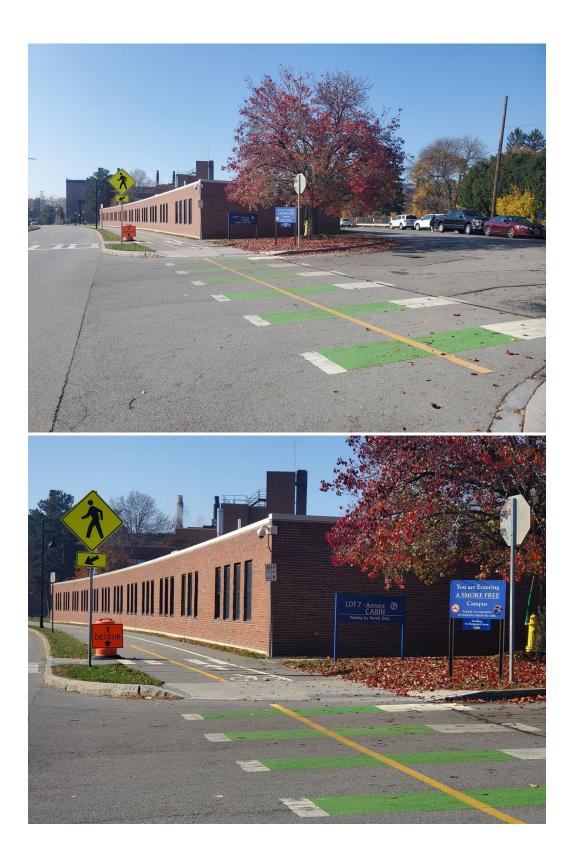

## 490 Elmwood Avenue, Rochester, NY, 14620.

This will bring you to the start of our parking lot.

Turn into this lot and drive back toward 430 Elmwood Avenue.

Make sure to park in one of the spots labeled "Reserved for CABIN Research Subjects":

When you arrive, please contact your research coordinator, and wait either in your car or near the rear entrance. They will need to give you a parking pass with the date filled out to avoid receiving a ticket. **Do not enter the building without your coordinator.** 