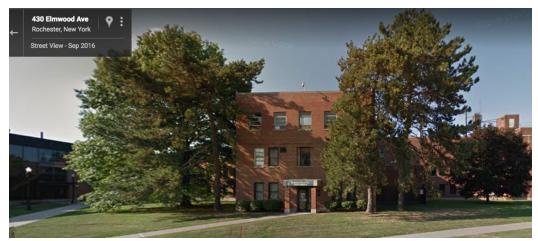

## Driving Directions to the Center for Advanced Brain Imaging and Neurophysiology (CABIN)

The Center for Advanced Brain Imaging and Neurophysiology (CABIN) is located at **430 Elmwood Avenue**, across the street from the School of Medicine and Dentistry at Strong Memorial Hospital.