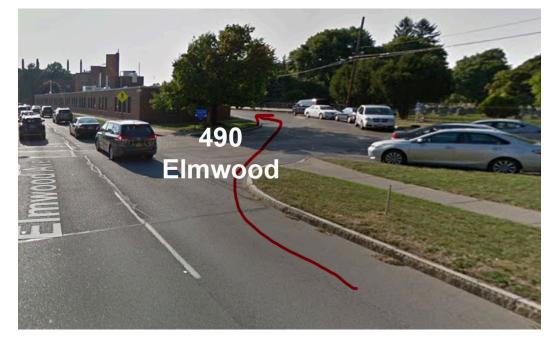

If you have a vehicle you would like to park, please enter the following address into your GPS:

## 490 Elmwood Avenue, Rochester, NY, 14620.

This will bring you to the start of our parking lot.

Turn into this lot and drive back toward 430 Elmwood Avenue.

Make sure to park in one of the spots labeled "Reserved for CABIN Research Subjects":