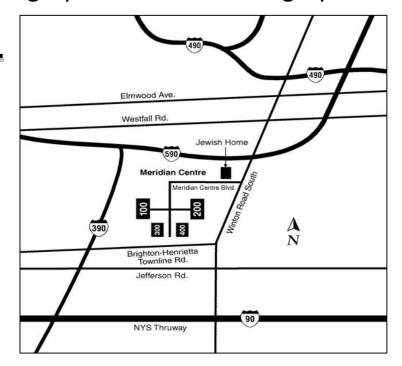

## **Directions to Meridian Centre**

#### From the North

- I-590 South to Winton Road exit
- •Turn left off exit at light onto Winton Road
- •Once on Winton Road, see below

#### From the South

- I-390 North to I-590 North to Winton Road exit
- •Turn right off exit at light onto Winton Road
- •Once on Winton Road, see below

#### From the East

- I-490 to I-590 South to Winton Road exit
- •Turn left off exit at light onto Winton Road
- •Once on Winton Road, see below

### From the West

- I-490 East to I-390 South to I-590 North to Winton Road exit
- •Turn right off exit at light onto Winton Road
- •Once on Winton Road, see below

# On Winton Road, traveling South

- Pass one intersection at The Jewish Home of Rochester
- •Turn right at next light onto Meridian Centre Blvd
- Continue straight to parking entrance on left before end of road

## Directions from NYS Thruway / I-90

- •Use Exit 46 (Henrietta/Rochester/I-390)
- •Follow signs to I-390 North
- •Follow "Directions from South" as above