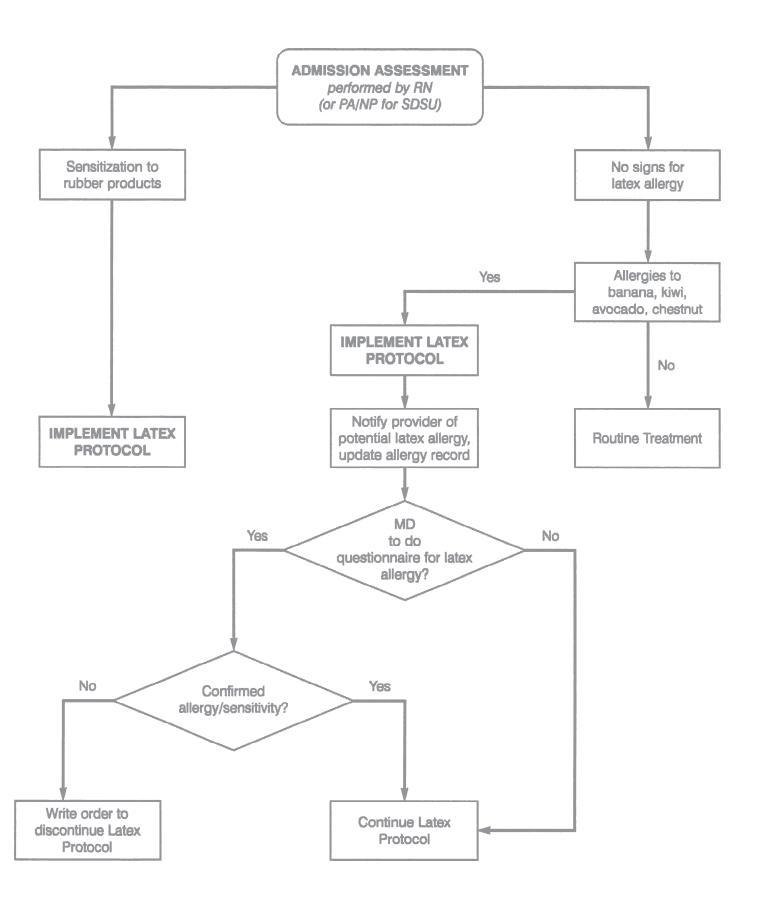

| STRONG<br>HEAL<br>HIGHLAND HOSPITAL<br>PATIENT HOME                                                                                                                            | □ Out<br>□ ED                          | Jaion                                                                      |                                                                                                                                                           |                                                                                                                                                                                                                                                                                                                                                                                                                                                                                                                                                                                                                                                                                                                                                                                                                                                                                                                                                                                                                                                                                                                                                                                                                                                                                                                                                                                                                                                                                                                                                                                                                                                                                                                                                                                                                                                                                                                                                                                                                                                                                                                                                                                                                                                                                                                                                                                                                                                                                                                                            |
|--------------------------------------------------------------------------------------------------------------------------------------------------------------------------------|----------------------------------------|----------------------------------------------------------------------------|-----------------------------------------------------------------------------------------------------------------------------------------------------------|--------------------------------------------------------------------------------------------------------------------------------------------------------------------------------------------------------------------------------------------------------------------------------------------------------------------------------------------------------------------------------------------------------------------------------------------------------------------------------------------------------------------------------------------------------------------------------------------------------------------------------------------------------------------------------------------------------------------------------------------------------------------------------------------------------------------------------------------------------------------------------------------------------------------------------------------------------------------------------------------------------------------------------------------------------------------------------------------------------------------------------------------------------------------------------------------------------------------------------------------------------------------------------------------------------------------------------------------------------------------------------------------------------------------------------------------------------------------------------------------------------------------------------------------------------------------------------------------------------------------------------------------------------------------------------------------------------------------------------------------------------------------------------------------------------------------------------------------------------------------------------------------------------------------------------------------------------------------------------------------------------------------------------------------------------------------------------------------------------------------------------------------------------------------------------------------------------------------------------------------------------------------------------------------------------------------------------------------------------------------------------------------------------------------------------------------------------------------------------------------------------------------------------------------|
| MEDICATION LIST                                                                                                                                                                |                                        |                                                                            |                                                                                                                                                           |                                                                                                                                                                                                                                                                                                                                                                                                                                                                                                                                                                                                                                                                                                                                                                                                                                                                                                                                                                                                                                                                                                                                                                                                                                                                                                                                                                                                                                                                                                                                                                                                                                                                                                                                                                                                                                                                                                                                                                                                                                                                                                                                                                                                                                                                                                                                                                                                                                                                                                                                            |
| HH 10867F MR                                                                                                                                                                   |                                        |                                                                            | you to the hospit                                                                                                                                         | al - DO NOT MAII                                                                                                                                                                                                                                                                                                                                                                                                                                                                                                                                                                                                                                                                                                                                                                                                                                                                                                                                                                                                                                                                                                                                                                                                                                                                                                                                                                                                                                                                                                                                                                                                                                                                                                                                                                                                                                                                                                                                                                                                                                                                                                                                                                                                                                                                                                                                                                                                                                                                                                                           |
| Allergies: Drug/Foods<br>(eggs/nuts)                                                                                                                                           | Dini                                   | List Reactions/<br>Side Effects                                            | Other Allergies                                                                                                                                           | List Reactions/<br>Side Effects                                                                                                                                                                                                                                                                                                                                                                                                                                                                                                                                                                                                                                                                                                                                                                                                                                                                                                                                                                                                                                                                                                                                                                                                                                                                                                                                                                                                                                                                                                                                                                                                                                                                                                                                                                                                                                                                                                                                                                                                                                                                                                                                                                                                                                                                                                                                                                                                                                                                                                            |
| □ None                                                                                                                                                                         |                                        |                                                                            | Latex/Rubber Product<br>(banana, kiwi,<br>avocado, chestnut)                                                                                              | ts                                                                                                                                                                                                                                                                                                                                                                                                                                                                                                                                                                                                                                                                                                                                                                                                                                                                                                                                                                                                                                                                                                                                                                                                                                                                                                                                                                                                                                                                                                                                                                                                                                                                                                                                                                                                                                                                                                                                                                                                                                                                                                                                                                                                                                                                                                                                                                                                                                                                                                                                         |
|                                                                                                                                                                                |                                        |                                                                            | lodine (Contrast dye,<br>Shellfish)<br>□ None                                                                                                             |                                                                                                                                                                                                                                                                                                                                                                                                                                                                                                                                                                                                                                                                                                                                                                                                                                                                                                                                                                                                                                                                                                                                                                                                                                                                                                                                                                                                                                                                                                                                                                                                                                                                                                                                                                                                                                                                                                                                                                                                                                                                                                                                                                                                                                                                                                                                                                                                                                                                                                                                            |
| Date of Pneumovax vaccine<br>Date of Influenza vaccine                                                                                                                         |                                        |                                                                            | Seasonal/<br>Environmental/Animal                                                                                                                         |                                                                                                                                                                                                                                                                                                                                                                                                                                                                                                                                                                                                                                                                                                                                                                                                                                                                                                                                                                                                                                                                                                                                                                                                                                                                                                                                                                                                                                                                                                                                                                                                                                                                                                                                                                                                                                                                                                                                                                                                                                                                                                                                                                                                                                                                                                                                                                                                                                                                                                                                            |
| lf any allergies, apply red allergy                                                                                                                                            | bracelet                               | F                                                                          | For latex allergy, refer                                                                                                                                  | to algorithm on back                                                                                                                                                                                                                                                                                                                                                                                                                                                                                                                                                                                                                                                                                                                                                                                                                                                                                                                                                                                                                                                                                                                                                                                                                                                                                                                                                                                                                                                                                                                                                                                                                                                                                                                                                                                                                                                                                                                                                                                                                                                                                                                                                                                                                                                                                                                                                                                                                                                                                                                       |
| <ul> <li>Patient is Breastfeeding</li> <li>Patient is Pregnant</li> <li>Taking no medications at home</li> <li>Unable to obtain medication history</li> <li>Reason:</li> </ul> |                                        | Weight:<br>Information                                                     | ft/inches<br>Ibs<br>Patient                                                                                                                               | kg<br>□ Wallet Card<br>s from home                                                                                                                                                                                                                                                                                                                                                                                                                                                                                                                                                                                                                                                                                                                                                                                                                                                                                                                                                                                                                                                                                                                                                                                                                                                                                                                                                                                                                                                                                                                                                                                                                                                                                                                                                                                                                                                                                                                                                                                                                                                                                                                                                                                                                                                                                                                                                                                                                                                                                                         |
| Equility/patient list attached                                                                                                                                                 |                                        |                                                                            | Other (Specify):                                                                                                                                          |                                                                                                                                                                                                                                                                                                                                                                                                                                                                                                                                                                                                                                                                                                                                                                                                                                                                                                                                                                                                                                                                                                                                                                                                                                                                                                                                                                                                                                                                                                                                                                                                                                                                                                                                                                                                                                                                                                                                                                                                                                                                                                                                                                                                                                                                                                                                                                                                                                                                                                                                            |
|                                                                                                                                                                                |                                        | Information v                                                              | erified with prescriptions                                                                                                                                | s? 🗌 Yes 🗌 No                                                                                                                                                                                                                                                                                                                                                                                                                                                                                                                                                                                                                                                                                                                                                                                                                                                                                                                                                                                                                                                                                                                                                                                                                                                                                                                                                                                                                                                                                                                                                                                                                                                                                                                                                                                                                                                                                                                                                                                                                                                                                                                                                                                                                                                                                                                                                                                                                                                                                                                              |
| harmacy used:<br>hone number:                                                                                                                                                  |                                        | Medications                                                                | erified with prescriptions                                                                                                                                | s?                                                                                                                                                                                                                                                                                                                                                                                                                                                                                                                                                                                                                                                                                                                                                                                                                                                                                                                                                                                                                                                                                                                                                                                                                                                                                                                                                                                                                                                                                                                                                                                                                                                                                                                                                                                                                                                                                                                                                                                                                                                                                                                                                                                                                                                                                                                                                                                                                                                                                                                                         |
| harmacy used:<br>hone number:<br>PLEASE LIST ALL MEDICATION                                                                                                                    | S YOU ARE CI                           | Medications s                                                              | erified with prescriptions                                                                                                                                | s?  Yes No harmacy not preser s, Over-The-Counter,                                                                                                                                                                                                                                                                                                                                                                                                                                                                                                                                                                                                                                                                                                                                                                                                                                                                                                                                                                                                                                                                                                                                                                                                                                                                                                                                                                                                                                                                                                                                                                                                                                                                                                                                                                                                                                                                                                                                                                                                                                                                                                                                                                                                                                                                                                                                                                                                                                                                                         |
| harmacy used:<br>hone number:<br>PLEASE LIST ALL MEDICATION                                                                                                                    | S YOU ARE CI                           | Medications s<br>JRRENTLY TAKING<br>rops, Supplements,                     | erified with prescriptions<br>sent: home to p<br>(Including Prescription<br>Vitamins, Aspirin and (                                                       | s? Yes No<br>bharmacy not preser<br>s, Over-The-Counter,<br>Oxygen)                                                                                                                                                                                                                                                                                                                                                                                                                                                                                                                                                                                                                                                                                                                                                                                                                                                                                                                                                                                                                                                                                                                                                                                                                                                                                                                                                                                                                                                                                                                                                                                                                                                                                                                                                                                                                                                                                                                                                                                                                                                                                                                                                                                                                                                                                                                                                                                                                                                                        |
| harmacy used:<br>hone number:<br>PLEASE LIST ALL MEDICATION<br>Herbals, Patches, In                                                                                            | S YOU ARE CI<br>nhalers, Eye D         | Medications s<br>JRRENTLY TAKING<br>rops, Supplements,                     | erified with prescriptions<br>sent: home to p<br>(Including Prescription<br>Vitamins, Aspirin and (                                                       | s? Yes No<br>oharmacy not presen<br>s, Over-The-Counter,<br>Oxygen)<br>DISCHARGE (Outpatient Only<br>Completed by Provider                                                                                                                                                                                                                                                                                                                                                                                                                                                                                                                                                                                                                                                                                                                                                                                                                                                                                                                                                                                                                                                                                                                                                                                                                                                                                                                                                                                                                                                                                                                                                                                                                                                                                                                                                                                                                                                                                                                                                                                                                                                                                                                                                                                                                                                                                                                                                                                                                 |
| harmacy used:<br>hone number:<br>PLEASE LIST ALL MEDICATION<br>Herbals, Patches, In                                                                                            | S YOU ARE CI<br>nhalers, Eye D         | Medications s<br>JRRENTLY TAKING<br>rops, Supplements,                     | erified with prescriptions<br>sent: home to p<br>(Including Prescription<br>Vitamins, Aspirin and (                                                       | s?  Yes No bharmacy not presen s, Over-The-Counter, Oxygen) DISCHARGE (Outpatient Only Completed by Provider Date/Time: C DC N R                                                                                                                                                                                                                                                                                                                                                                                                              |
| harmacy used:<br>hone number:<br>PLEASE LIST ALL MEDICATION<br>Herbals, Patches, In                                                                                            | S YOU ARE CI<br>nhalers, Eye D         | Medications s<br>JRRENTLY TAKING<br>rops, Supplements,                     | erified with prescriptions<br>sent: home to p<br>(Including Prescription<br>Vitamins, Aspirin and (                                                       | S? Yes No<br>Dharmacy not present<br>S, Over-The-Counter,<br>Oxygen)<br>DISCHARGE (Outpatient Only<br>Completed by Provider<br>Date/Time:<br>C DC N R<br>C DC N R<br>C DC N R                                                                                                                                                                                                                                                                                                                                                                                                                                                                                                                                                                                                                                                                                                                                                                                                                                                                                                                                                                                                                                                                                                                                                                                                                                                                                                                                                                                                                                                                                                                                                                                                                                                                                                                                                                                                                                                                                                                                                                                                                                                                                                                                                                                                                                                                                                                                                              |
| harmacy used:                                                                                                                                                                  | S YOU ARE CI<br>nhalers, Eye D         | Medications s<br>JRRENTLY TAKING<br>rops, Supplements,                     | erified with prescriptions<br>sent: home to p<br>(Including Prescription<br>Vitamins, Aspirin and (                                                       | s?  Yes No bharmacy not presen s, Over-The-Counter, Oxygen) DISCHARGE (Outpatient Only Completed by Provider Date/Time: C DC N R                                                                                                                                                                                                                                                                                                                                                                                                              |
| harmacy used:                                                                                                                                                                  | S YOU ARE CI<br>nhalers, Eye D         | Medications s<br>JRRENTLY TAKING<br>rops, Supplements,                     | erified with prescriptions<br>sent: home to p<br>(Including Prescription<br>Vitamins, Aspirin and (                                                       | S? Yes No<br>Dharmacy not present<br>S, Over-The-Counter,<br>Oxygen)<br>DISCHARGE (Outpatient Only<br>Completed by Provider<br>Date/Time:<br>C DC N R<br>C DC N R                                                                                                                                                                                                                                                                                                                                                                                                                                                                                                                                                                                                                                                                                                                                                                                                                                                                                                                                                                                                                                                                                                                                                                                                                                                                                                                                                                                                                                                                                                                                                                                                                                                                                                                                                                                                                                                                                                                                                                                                                                                                                                                                                                                                                                                                                                                          |
| Pharmacy used:<br>Phone number:<br>PLEASE LIST ALL MEDICATION<br>Herbals, Patches, In                                                                                          | S YOU ARE CI<br>nhalers, Eye D         | Medications s<br>JRRENTLY TAKING<br>rops, Supplements,                     | erified with prescriptions<br>sent: home to p<br>(Including Prescription<br>Vitamins, Aspirin and (                                                       | S? Yes No<br>Dharmacy not present<br>S, Over-The-Counter,<br>Oxygen)<br>DISCHARGE (Outpatient Only)<br>Completed by Provider<br>Date/Time:<br>C DC N R<br>C DC N R |
| harmacy used:                                                                                                                                                                  | S YOU ARE CI<br>nhalers, Eye D         | Medications s<br>JRRENTLY TAKING<br>rops, Supplements,                     | erified with prescriptions<br>sent: home to p<br>(Including Prescription<br>Vitamins, Aspirin and (                                                       | S? Yes No<br>Dharmacy not present<br>S, Over-The-Counter,<br>DISCHARGE (Outpatient Only<br>Completed by Provider<br>Date/Time:<br>C DC N R<br>C DC N R |
| harmacy used:<br>hone number:<br>PLEASE LIST ALL MEDICATION<br>Herbals, Patches, In                                                                                            | S YOU ARE CI<br>nhalers, Eye D         | Medications s<br>JRRENTLY TAKING<br>rops, Supplements,                     | erified with prescriptions<br>sent: home to p<br>(Including Prescription<br>Vitamins, Aspirin and (                                                       | S? Yes No<br>Dharmacy not present<br>S, Over-The-Counter,<br>Oxygen)<br>DISCHARGE (Outpatient Only<br>Completed by Provider<br>Date/Time:<br>C DC N R<br>C DC N R  |
| harmacy used:<br>hone number:<br>PLEASE LIST ALL MEDICATION<br>Herbals, Patches, In                                                                                            | S YOU ARE CI<br>nhalers, Eye D         | Medications s<br>JRRENTLY TAKING<br>rops, Supplements,                     | erified with prescriptions<br>sent: home to p<br>(Including Prescription<br>Vitamins, Aspirin and (                                                       | S? Yes No<br>Dharmacy not present<br>s, Over-The-Counter,<br>DISCHARGE (Outpatient Only<br>Completed by Provider<br>Date/Time:                                                                                                                                                                                                                                                                                                                                                                                                                                                                                                                                                                                                                                                                                                                                                                                                                                                                                                                                                                                                                                                                                                                                                                                                                                                                                                                                                                                                                                                                                                                                                                                                                                                                                                                                                                                                                                                                                                                                                                                                                                                                                                                                                                                                                                                                                                                                                                                                             |
| harmacy used:                                                                                                                                                                  | S YOU ARE CI<br>nhalers, Eye D         | Medications s<br>JRRENTLY TAKING<br>rops, Supplements,                     | erified with prescriptions<br>sent: home to p<br>(Including Prescription<br>Vitamins, Aspirin and (                                                       | S? Yes No<br>Dharmacy not present<br>S, Over-The-Counter,<br>Oxygen)<br>DISCHARGE (Outpatient Only<br>Completed by Provider<br>Date/Time:<br>C DC N R<br>C DC N R  |
| harmacy used:<br>hone number:<br>PLEASE LIST ALL MEDICATION<br>Herbals, Patches, In                                                                                            | S YOU ARE CI<br>nhalers, Eye D         | Medications s<br>JRRENTLY TAKING<br>rops, Supplements,                     | erified with prescriptions<br>sent: home to p<br>(Including Prescription<br>Vitamins, Aspirin and (                                                       | S? Yes No<br>Dharmacy not present<br>s, Over-The-Counter,<br>DISCHARGE (Outpatient Only<br>Completed by Provider<br>Date/Time:<br>C DC N R<br>C DC N R |
| harmacy used:                                                                                                                                                                  | S YOU ARE CU<br>nhalers, Eye D<br>Dose | Medications s JRRENTLY TAKING ( rops, Supplements,  Frequency (how often)  | erified with prescriptions<br>sent: home to p<br>(Including Prescription<br>/itamins, Aspirin and o<br>Last Taken Date/Time<br><i>COMPLETED BY NURSE</i>  | S? Yes No<br>Dharmacy not present<br>s, Over-The-Counter,<br>DISCHARGE (Outpatient Only<br>Completed by Provider<br>Date/Time:<br>C DC N R<br>C DC N R |
| Pharmacy used:                                                                                                                                                                 | S YOU ARE Cl<br>nhalers, Eye D<br>Dose | Medications s JRRENTLY TAKING ( rops, Supplements, V Frequency (how often) | erified with prescriptions<br>sent: home to p<br>(Including Prescription<br>/itamins, Aspirin and (<br>Last Taken Date/Time<br><i>COMPLETED BY NURSE</i>  | S? Yes No<br>Discharmacy not present<br>s, Over-The-Counter,<br>DischarGE (Outpatient Only<br>Completed by Provider<br>Date/Time:<br>C DC N R<br>C DC  |
| Pharmacy used:                                                                                                                                                                 | S YOU ARE CU<br>nhalers, Eye D<br>Dose | Medications s JRRENTLY TAKING ( rops, Supplements,  Frequency (how often)  | erified with prescriptions<br>sent: home to p<br>(Including Prescription<br>/itamins, Aspirin and o<br>Last Taken Date/Time<br><i>COMPLETED BY NURSE</i>  | S? Yes No<br>Dharmacy not present<br>s, Over-The-Counter,<br>DISCHARGE (Outpatient Only<br>Completed by Provider<br>Date/Time:<br>C DC N R<br>C DC N R |
| Herbals, Patches, In         Drug Name         Image: Completing Medication Histor         Person(s) Completing Medication Histor         Patient       Date/Time:             | S YOU ARE Cl<br>nhalers, Eye D<br>Dose | Medications s JRRENTLY TAKING ( rops, Supplements, V Frequency (how often) | erified with prescriptions<br>sent: home to p<br>(Including Prescription<br>/itamins, Aspirin and ()<br>Last Taken Date/Time<br><i>COMPLETED BY NURSE</i> | s?       Yes       No         bharmacy       not presended         s, Over-The-Counter,       Overage         DISCHARGE (Outpatient Only       Completed by Provider         Date/Time:                                                                                                                                                                                                                                                                                                                                                                                                                                                                                                                                                                                                                                                                                                                                                                                                                                                                                                                                                                                                                                                                                                                                                                                                                                                                                                                                                                                                                                                                                                                                                                                                                                                                                                                                                                                                                                                                                                                                                                                                                                                                                                                                                                                                                                                                                                                                                    |