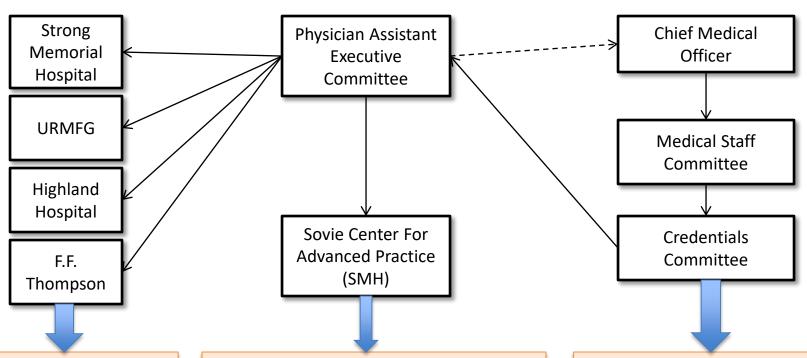

## Physician Assistant Executive Committee Organizational Diagram

PAEC is the representative body of the PA profession to UR Medicine, and is the resource for PAs regarding PA practice within UR Medicine PAEC Chair functions as Lead PA for Sovie Center. Role includes: