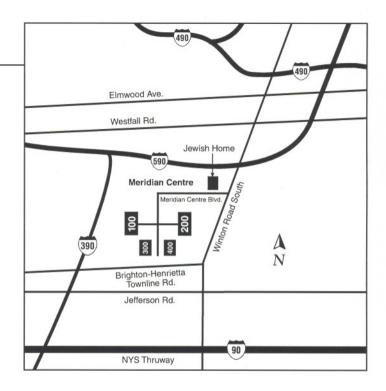

### Meridian Centre Location

100 Meridian Centre · Suite 125 · Rochester, NY 14618

## Directions to Meridian Centre

- · I-590 South to Winton Rd. exit
- · Turn left off exit at the light onto Winton Rd.
- · Once on Winton, see below

#### From the South

- · I-590 North to Winton Rd. exit
- · Turn right off exit at the light onto Winton Rd.
- · Once on Winton, see below

#### From the East

- · I-490 West to I-590 South to Winton Rd. exit
- · Turn left off exit at the light onto Winton Rd.
- · Once on Winton, see below

#### From the West

- I-490 East to I-390 South to I-590 North to Winton Rd. exit
- Turn right off exit at the light onto Winton Rd.
- · Once on Winton, see below

#### From Winton Road, Travelling South

- · Pass the Jewish Home of Rochester
- · Turn right into Meridian Centre Blvd.
- · Continue straight to the three-story building marked #100